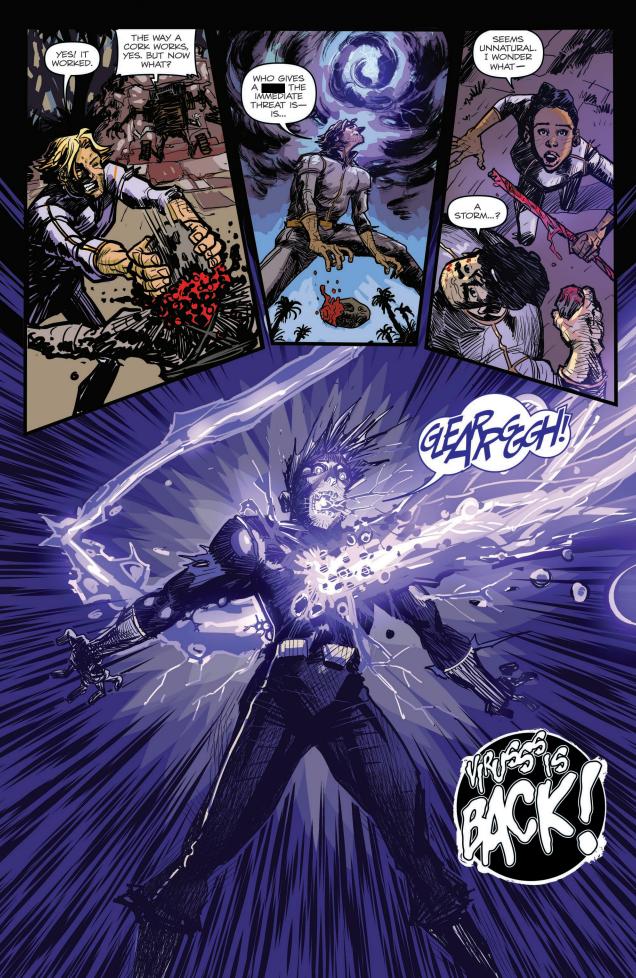

The Orphan: After fighting off a pack of mind-controlled, mechanized zombies, Bot-Bot concludes that the Patrol Bot is hunting Rosemary down. Rosemary agrees and thinks they should do the last thing he expects... go after him.