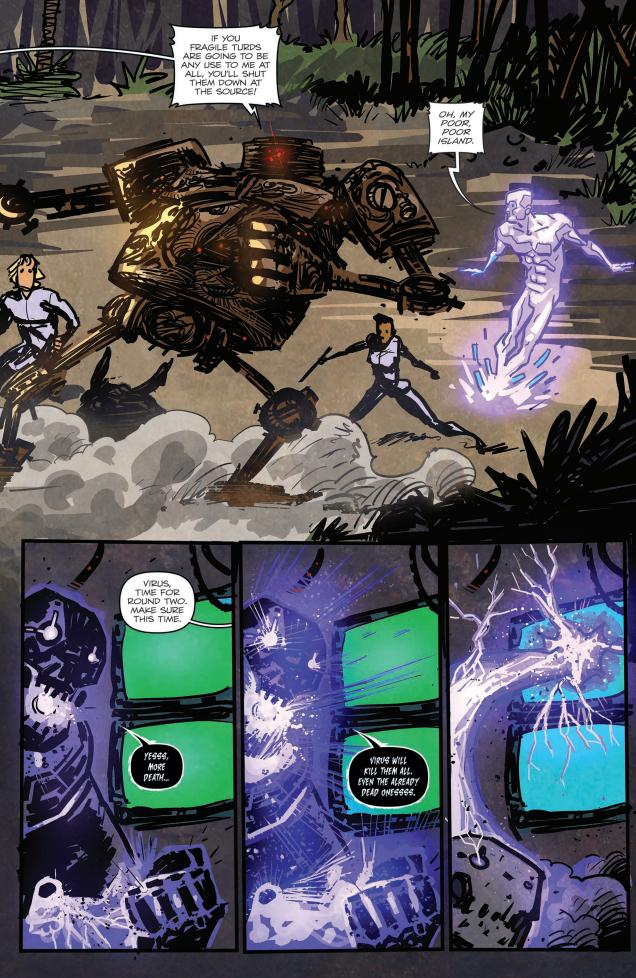

Inherit the Earth: The surviving astronauts fought their way free from the Mermen's undersea base, only to find themselves on the island that used to house Amazons and currently plays host to not only a horde of zombies but also assorted robots, both from this world and from the secret moon base above!