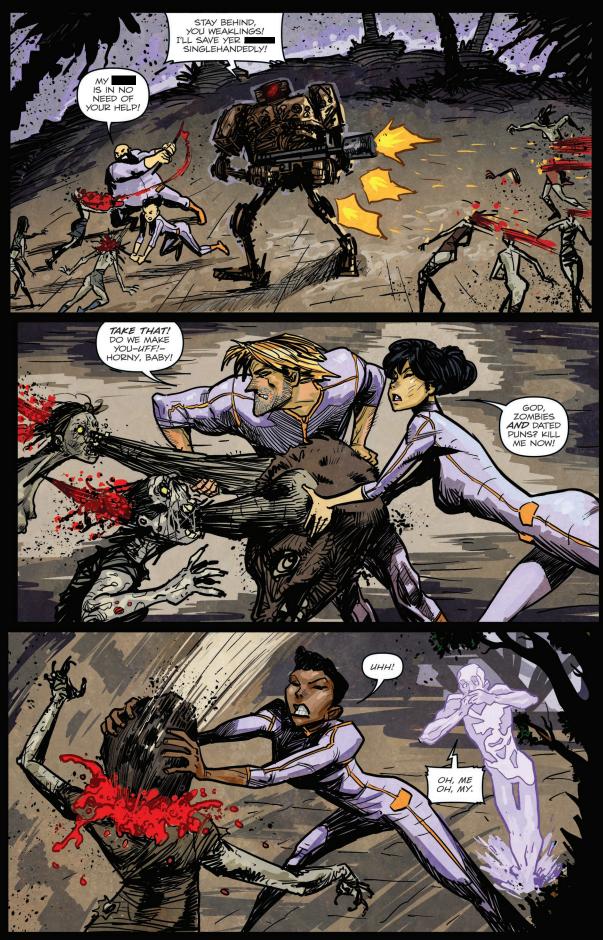

Inherit the Earth: The surviving astronauts fought their way free from the Mermen's undersea base, only to find themselves on the island that used to house Amazons and currently plays host to not only a horde of zombies but also assorted robots, both from this world and from the secret moon base above!