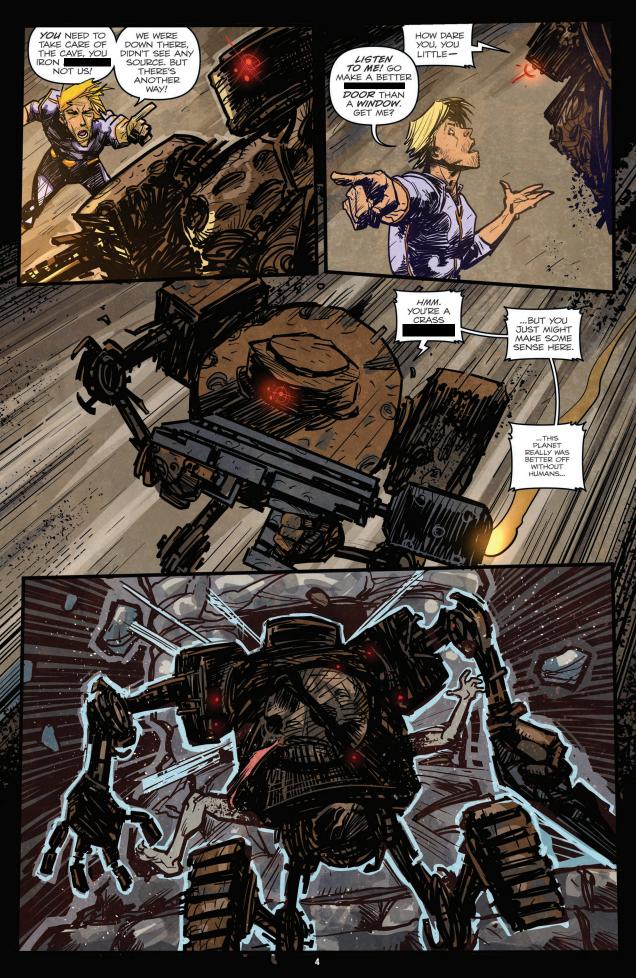

The Orphan: After fighting off a pack of mind-controlled, mechanized zombies, Bot-Bot concludes that the Patrol Bot is hunting Rosemary down. Rosemary agrees and thinks they should do the last thing he expects... go after him.