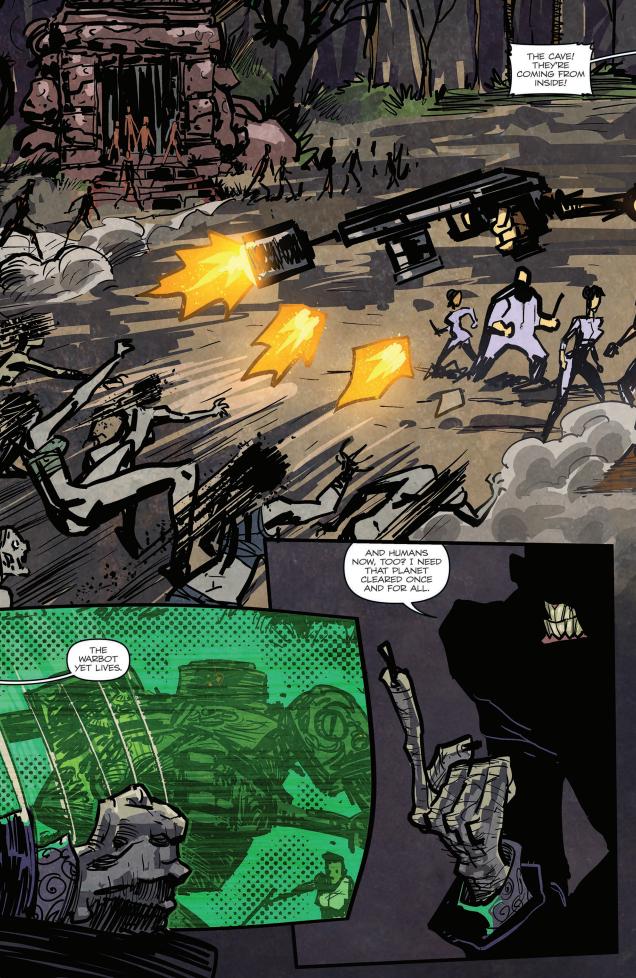

Inherit the Earth: The surviving astronauts fought their way free from the Mermen's undersea base, only to find themselves on the island that used to house Amazons and currently plays host to not only a horde of zombies but also assorted robots, both from this world and from the secret moon base above!