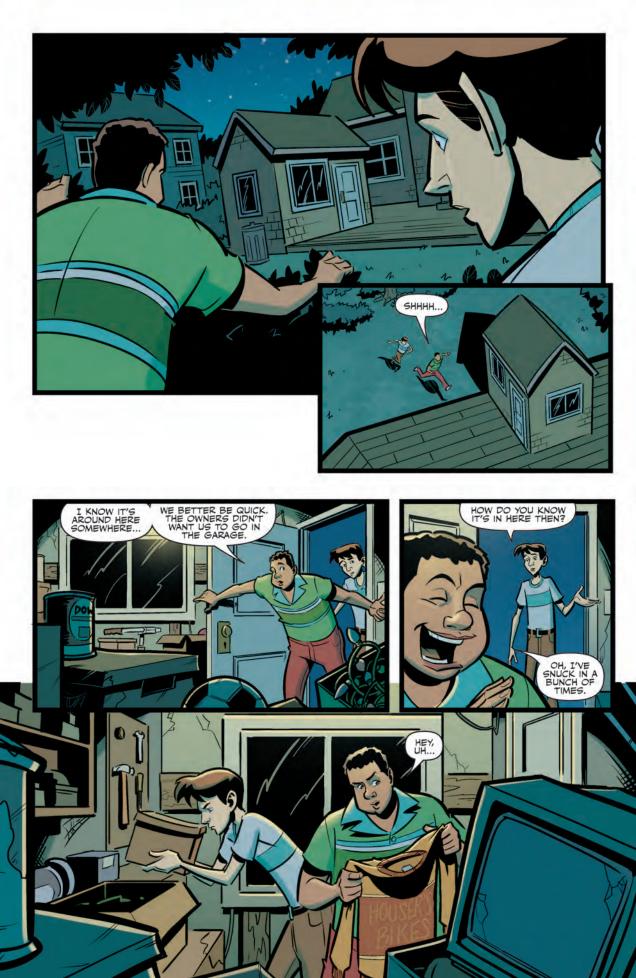

## MULDER'S STORY SO FAR:

It's the summer of 1974 on Martha's Vineyard, but instead of enjoying the break from school, young Fox Mulder can't stop thinking of his missing sister Samantha. But a UFO hunt with his new friends Tim and Eric could be just the distraction he needed ...