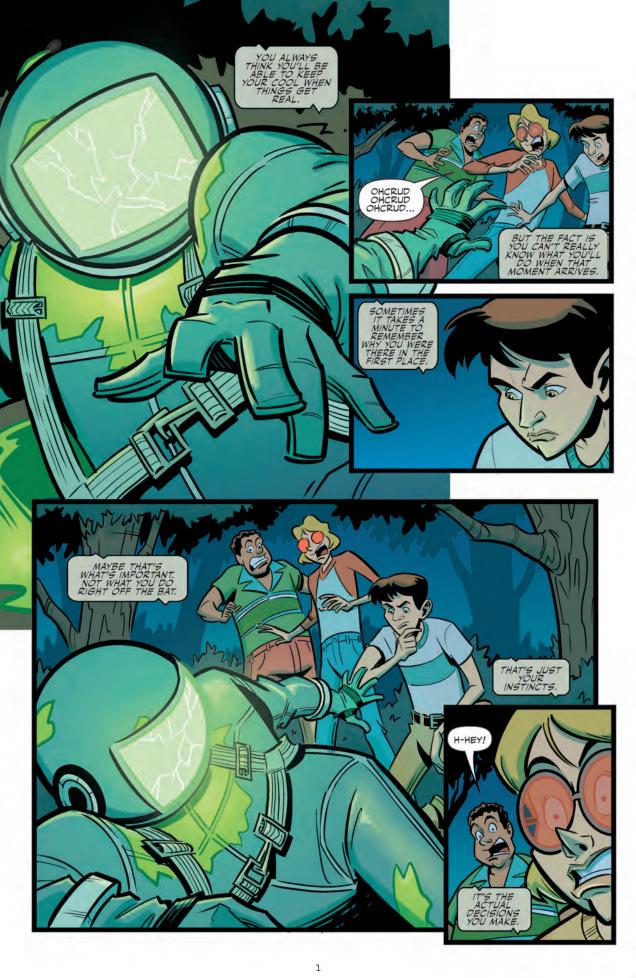

## MULDER'S STORY SO FAR:

It's the summer of 1974 on Martha's Vineyard, but instead of enjoying the break from school, young Fox Mulder can't stop thinking of his missing sister Samantha. But a UFO hunt with his new friends Tim and Eric could be just the distraction he needed ...