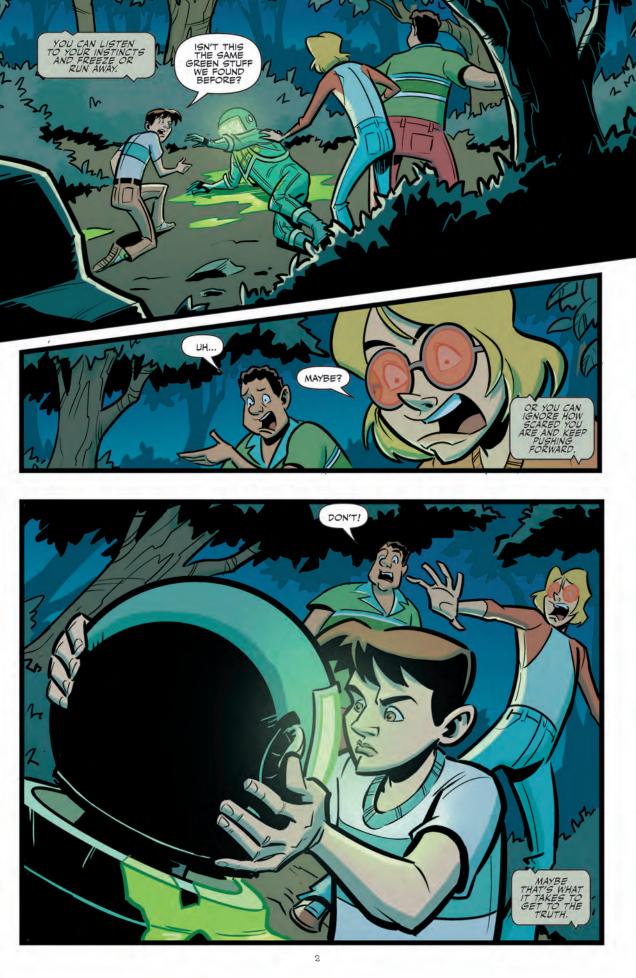

## MULDER'S STORY SO FAR:

It's the summer of 1974 on Martha's Vineyard, but instead of enjoying the break from school, young Fox Mulder can't stop thinking of his missing sister Samantha. But a UFO hunt with his new friends Tim and Eric could be just the distraction he needed ...