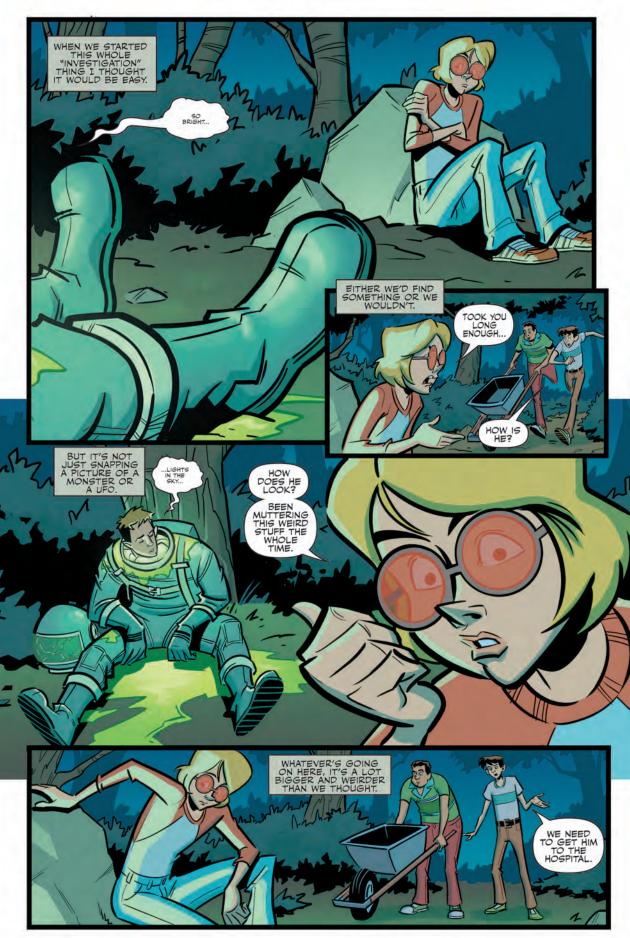

## MULDER'S STORY SO FAR:

It's the summer of 1974 on Martha's Vineyard, but instead of enjoying the break from school, young Fox Mulder can't stop thinking of his missing sister Samantha. But a UFO hunt with his new friends Tim and Eric could be just the distraction he needed ...