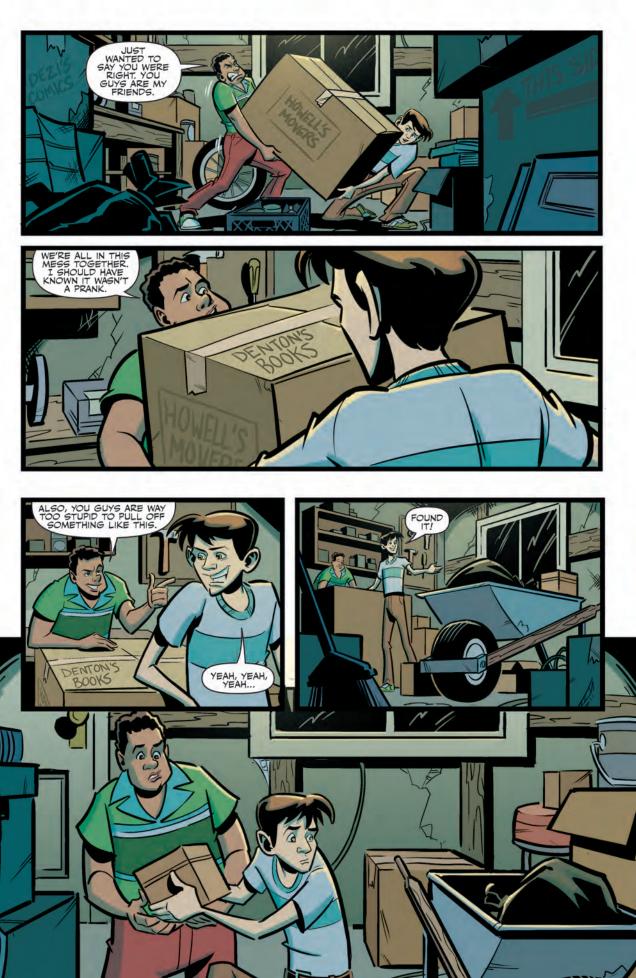

## MULDER'S STORY SO FAR:

It's the summer of 1974 on Martha's Vineyard, but instead of enjoying the break from school, young Fox Mulder can't stop thinking of his missing sister Samantha. But a UFO hunt with his new friends Tim and Eric could be just the distraction he needed ...