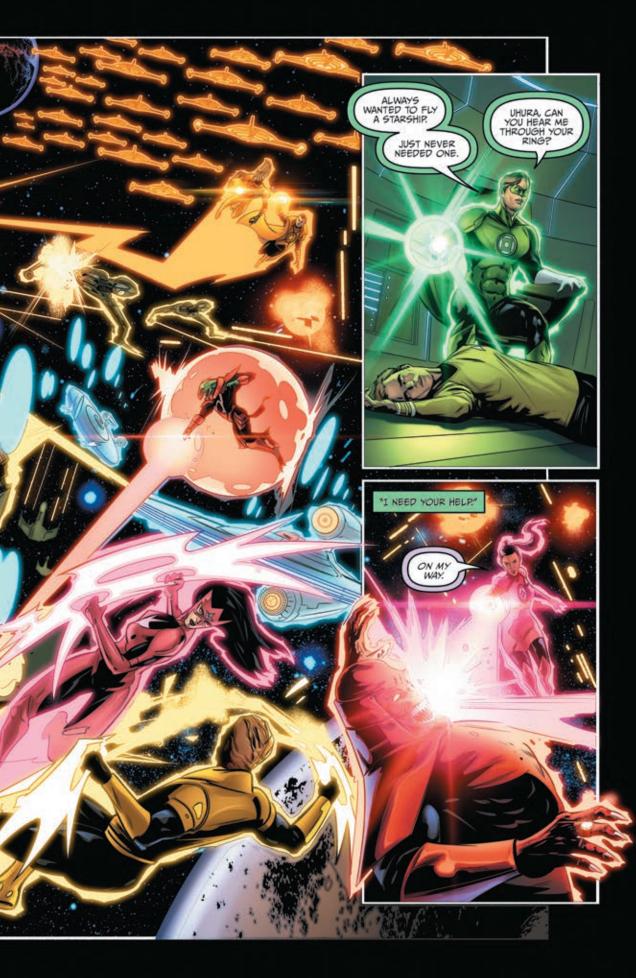

## PREVIOUSLY IN STAR TREK...

A War of Light has erupted in Federation space, with Hal Jordan and the U.S.S. Enterprise caught in the middle. Sinestro has subdued Captain Kirk and the Enterprise crew with the power of his yellow ring. Hal Jordan has assumed the captain's chair in Kirk's place, leading the fight against the ring-powered forces of the Klingons, the Romulans, and the Gorn. Light-years away, the evil Nekron uses his dark powers to resurrect a dead world...