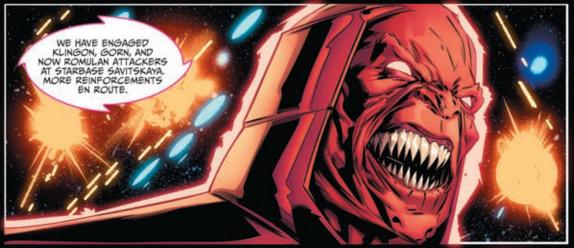

## PREVIOUSLY IN STAR TREK...

A War of Light has erupted in Federation space, with Hal Jordan and the U.S.S. Enterprise caught in the middle. Sinestro has subdued Captain Kirk and the Enterprise crew with the power of his yellow ring. Hal Jordan has assumed the captain's chair in Kirk's place, leading the fight against the ring-powered forces of the Klingons, the Romulans, and the Gorn. Light-years away, the evil Nekron uses his dark powers to resurrect a dead world...

IDW Publishing does not read or accept unsolcited submissions of ideas, stories, or artwork.

THIS IS
STARFLEET
COMMAND CALLING
ALL SHIPS.

PRIORITY ONE
TRANSMISSION.