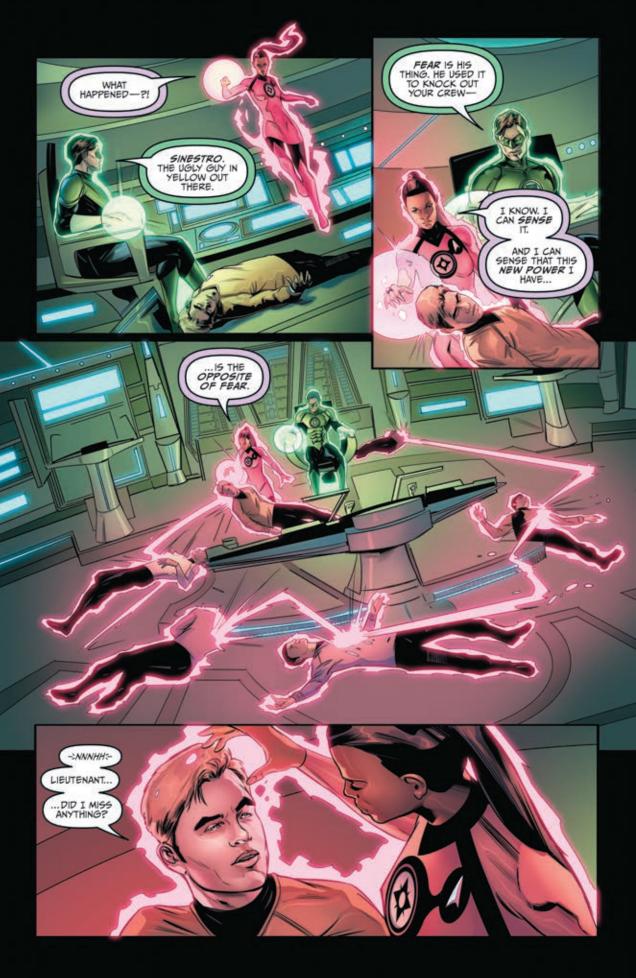

## PREVIOUSLY IN STAR TREK...

A War of Light has erupted in Federation space, with Hal Jordan and the U.S.S. Enterprise caught in the middle. Sinestro has subdued Captain Kirk and the Enterprise crew with the power of his yellow ring. Hal Jordan has assumed the captain's chair in Kirk's place, leading the fight against the ring-powered forces of the Klingons, the Romulans, and the Gorn. Light-years away, the evil Nekron uses his dark powers to resurrect a dead world...