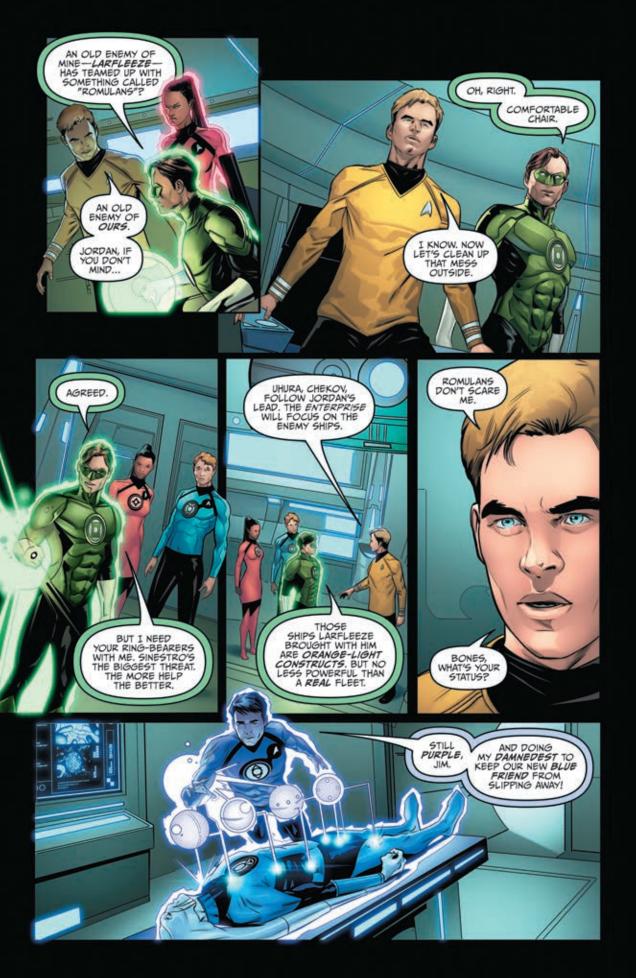

## PREVIOUSLY IN STAR TREK...

A War of Light has erupted in Federation space, with Hal Jordan and the U.S.S. Enterprise caught in the middle. Sinestro has subdued Captain Kirk and the Enterprise crew with the power of his yellow ring. Hal Jordan has assumed the captain's chair in Kirk's place, leading the fight against the ring-powered forces of the Klingons, the Romulans, and the Gorn. Light-years away, the evil Nekron uses his dark powers to resurrect a dead world...