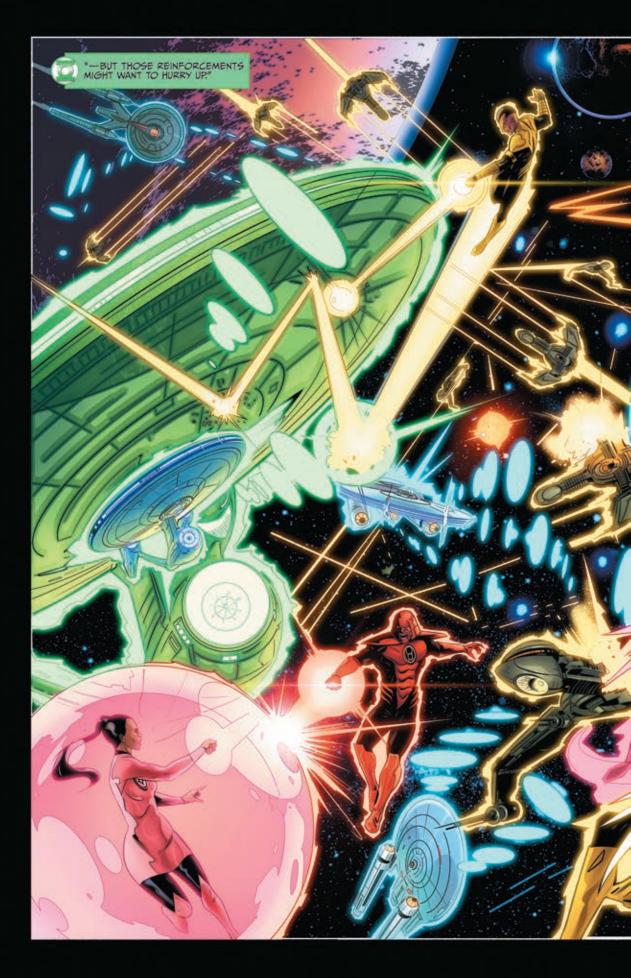

## PREVIOUSLY IN STAR TREK...

A War of Light has erupted in Federation space, with Hal Jordan and the U.S.S. Enterprise caught in the middle. Sinestro has subdued Captain Kirk and the Enterprise crew with the power of his yellow ring. Hal Jordan has assumed the captain's chair in Kirk's place, leading the fight against the ring-powered forces of the Klingons, the Romulans, and the Gorn. Light-years away, the evil Nekron uses his dark powers to resurrect a dead world...