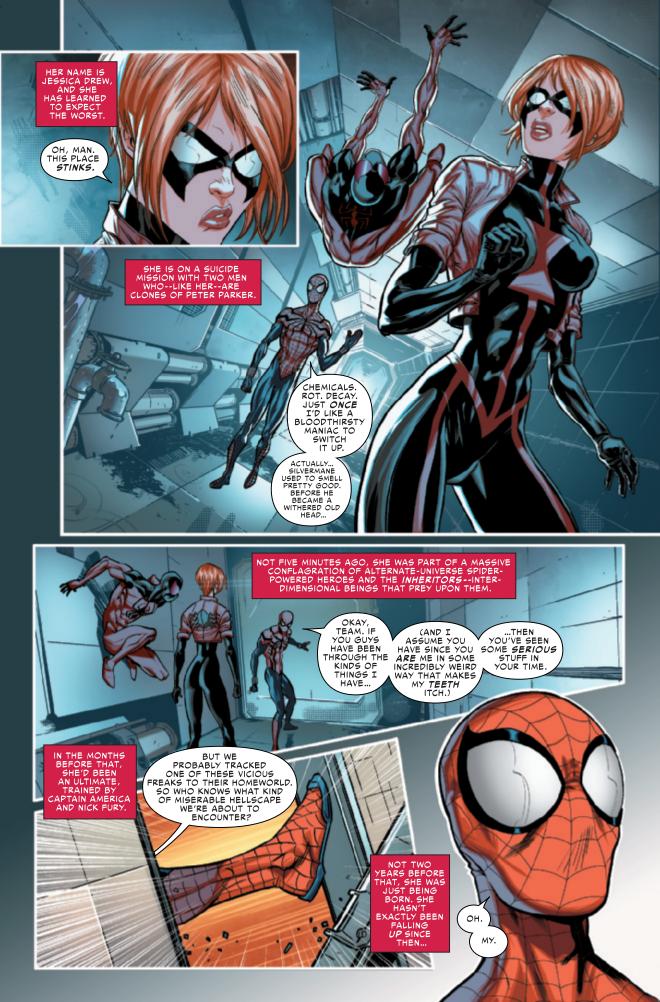

Three clones of Peter Parker – **Haine**, the Scarlet Spider of the Marvel Universe, **Ben Reilly**, the Spider-Man of his own dimension, and **Jessica Drew**, a female clone of Peter Parker and a member of the Ultimates – traveled to the dimension that the clones have originated from.

They had no idea what was waiting for them on the other side.