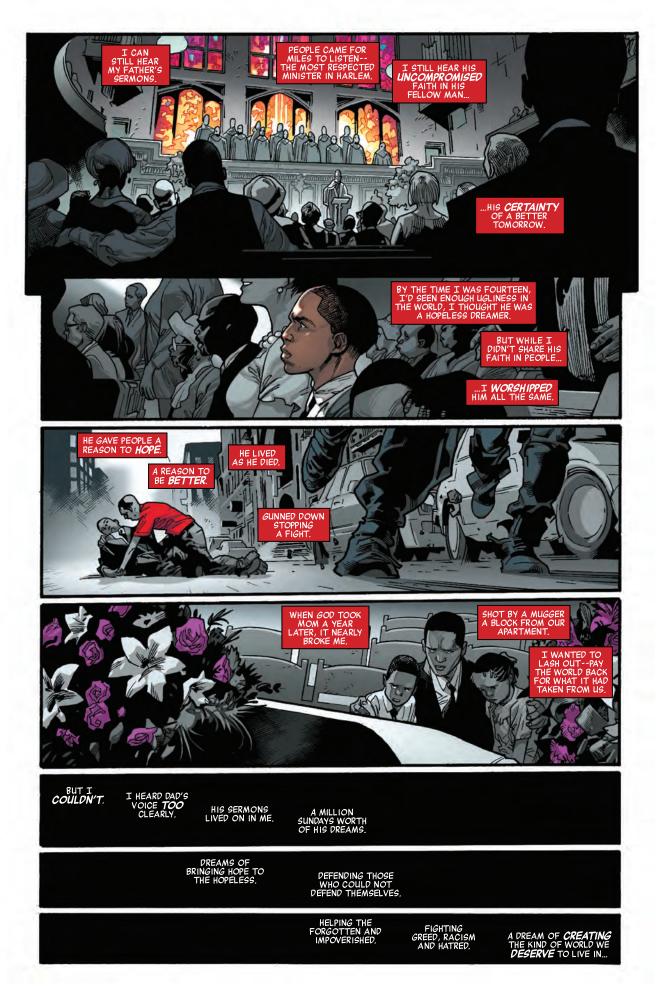

## **ALL-NEW CAPTAIN AMERICA #1!**

**STEVE ROGERS**, A.K.A. **CAPTAIN AMERICA**, WAS KIDNAPPED BY **ARNIM ZOLA** AND BROUGHT TO DIMENSION Z. STEVE BROKE FREE WITH ZOLA'S SON IAN, RAISING HIM IN THE WILDS OF DIMENSION Z.

WHEN STEVE FINALLY ESCAPED DIMENSION Z BOTH IAN AND STEVE'S TRUE LOVE, SHARON CARTER, WERE LEFT BEHIND.

UPON HIS RETURN CAPTAIN AMERICA FOUGHT THE IRON NAIL, WHO DRAINED STEVE OF THE SUPER-SOLDIER SERUM THAT KEPT HIM YOUTHFUL AND STRONG, CAUSING HIM TO RAPIDLY AGE.

NO LONGER ABLE TO WIELD THE SHIELD, STEVE PASSED THE MANTLE OF CAPTAIN AMERICA TO HIS LONGTIME FRIEND AND COLLEAGUE, SAM WILSON, A.K.A. THE FALCON.

EVENTUALLY REUNITED WITH SHARON AND IAN, WHO HAD BOTH ALSO AGED IN THE DIFFERENT TIME STRUCTURE OF DIMENSION Z, STEVE OPTED FOR A MORE QUIET LIFE WITH SHARON WHILE IAN JOINED THE NEW CAPTAIN AMERICA UNDER THE NAME NOMAD.