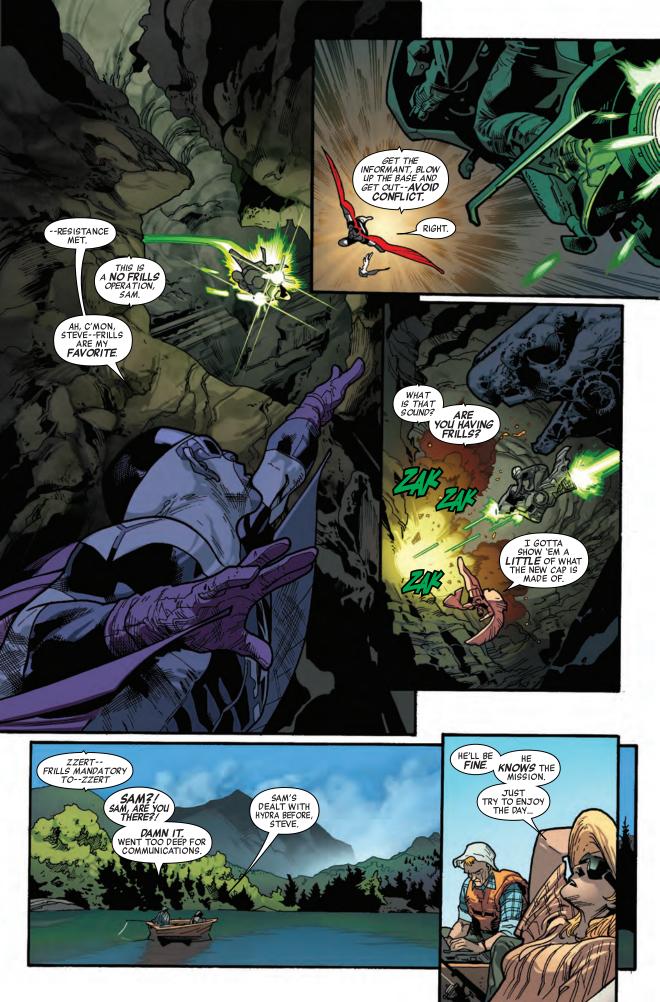

NO LONGER ABLE TO WIELD THE SHIELD, STEVE PASSED THE MANTLE OF CAPTAIN AMERICA TO HIS LONGTIME FRIEND AND COLLEAGUE, SAM WILSON, A.K.A. THE FALCON.

EVENTUALLY REUNITED WITH SHARON AND IAN, WHO HAD BOTH ALSO AGED IN THE DIFFERENT TIME STRUCTURE OF DIMENSION Z, STEVE OPTED FOR A MORE QUIET LIFE WITH SHARON WHILE IAN JOINED THE NEW CAPTAIN AMERICA UNDER THE NAME NOMAD.