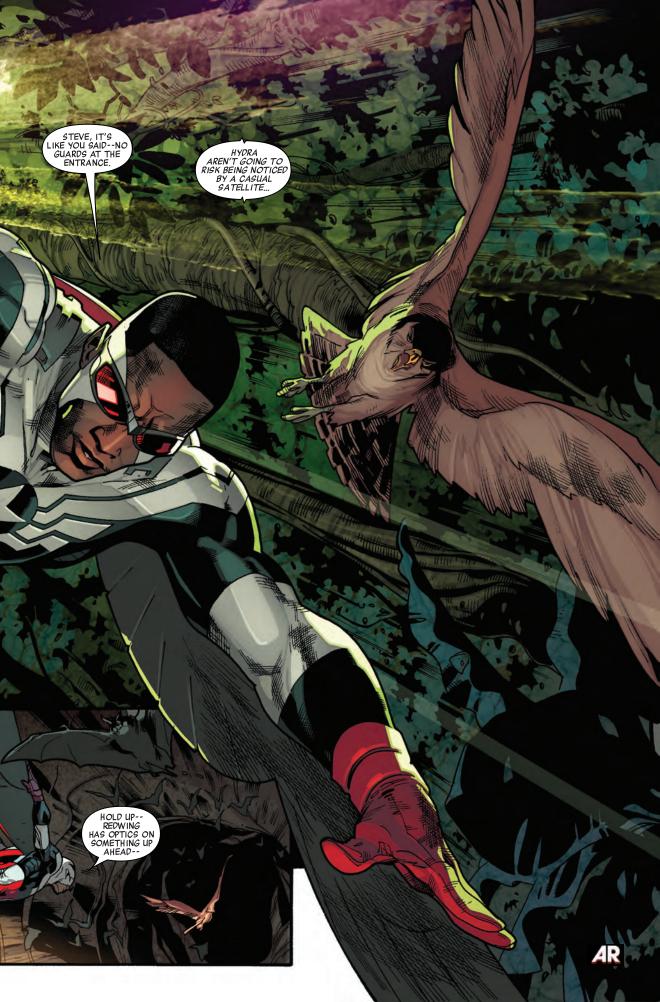

NO LONGER ABLE TO WIELD THE SHIELD, STEVE PASSED THE MANTLE OF CAPTAIN AMERICA TO HIS LONGTIME FRIEND AND COLLEAGUE, SAM WILSON, A.K.A. THE FALCON.

EVENTUALLY REUNITED WITH SHARON AND IAN, WHO HAD BOTH ALSO AGED IN THE DIFFERENT TIME STRUCTURE OF DIMENSION Z, STEVE OPTED FOR A MORE QUIET LIFE WITH SHARON WHILE IAN JOINED THE NEW CAPTAIN AMERICA UNDER THE NAME NOMAD.