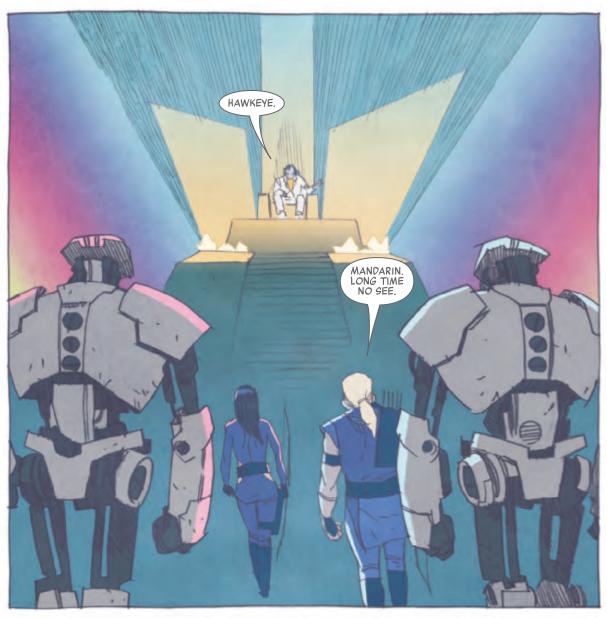

This doesn't bode well in the future, as an older Team Hawkeye must reunite to right the wrongs of the past. Unfortunately for them, the path to redemption is interrupted by the Mandarin!