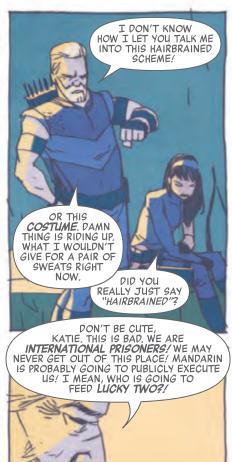

This doesn't bode well in the future, as an older Team Hawkeye must reunite to right the wrongs of the past. Unfortunately for them, the path to redemption is interrupted by the Mandarin!