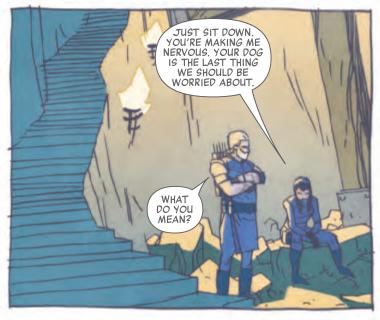

This doesn't bode well in the future, as an older Team Hawkeye must reunite to right the wrongs of the past. Unfortunately for them, the path to redemption is interrupted by the Mandarin!