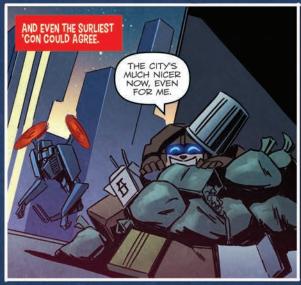

## CHOOSE ME

Written by: MAIRGHREAD SCOTT
Art by: CORIN HOWELL
Colors by: THOMAS DEER

THE THIRTEENTH DAY OF CHRISTMAS

Written by: JOHN BARBER Art by: JOBH BURCHAM