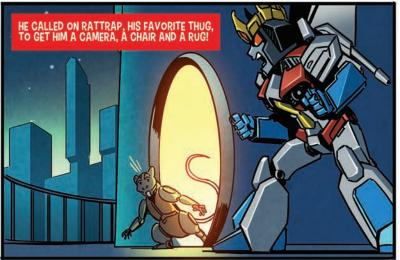

## CHOOSE ME

Written by: MAIRGHREAD SCOTT
Art by: CORIN HOWELL
Colors by: THOMAS DEER

THE THIRTEENTH DAY OF CHRISTMAS

Written by: JOHN BARBER Art by: JOBH BURCHAM