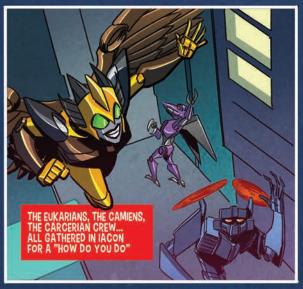

## CHOOSE ME

Written by: MAIRGHREAD SCOTT
Art by: CORIN HOWELL
Colors by: THOMAS DEER

THE THIRTEENTH DAY OF CHRISTMAS

Written by: JOHN BARBER Art by: JOBH BURCHAM