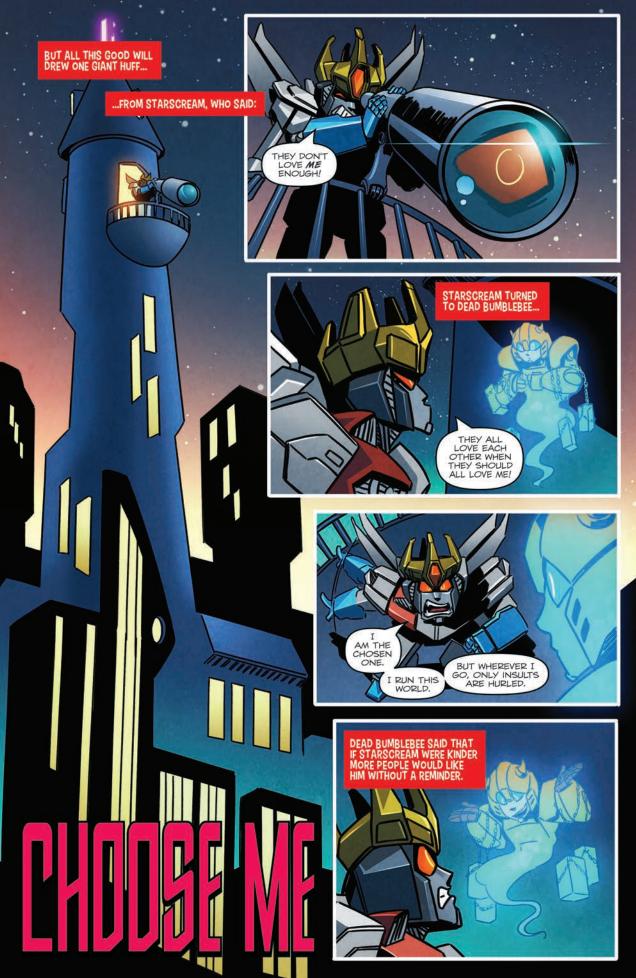

## CHOOSE ME

Written by: MAIRGHREAD SCOTT
Art by: CORIN HOWELL
Colors by: THOMAS DEER

THE THIRTEENTH DAY OF CHRISTMAS

Written by: JOHN BARBER Art by: JOBH BURCHAM