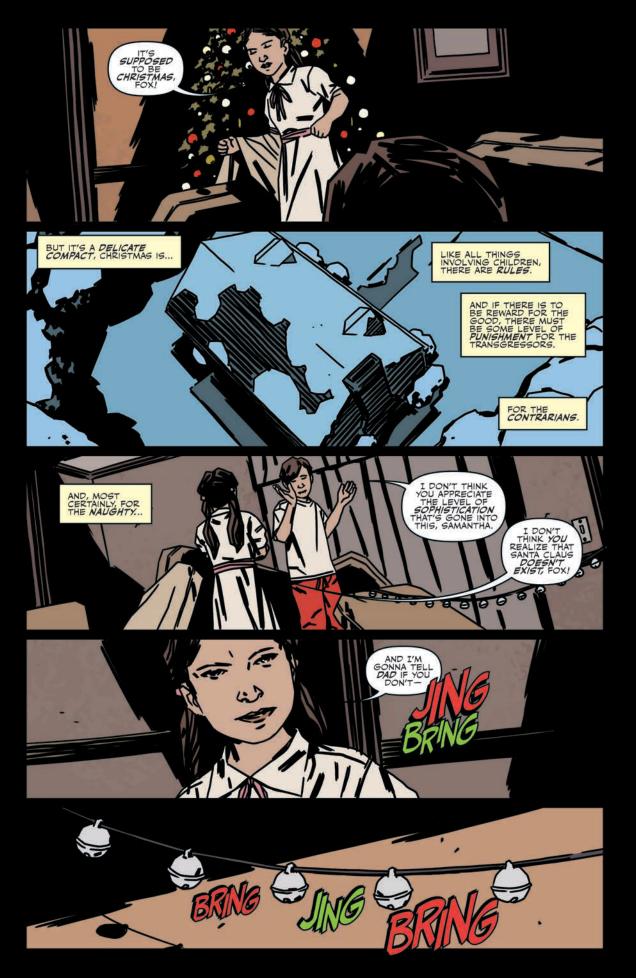

## X-FILES X-MAS **SPECIAL**

Previously on The X-Files... For years, FBI agents Fox
Mulder and Dana Scully toiled in the X-Files Unit, a oneoffice division of the Bureau dealing with cases deemed unsolvable and related to unexplained phenomena. Eventually, both agents left the FBI and began a new life together in peaceful anonymity. However, recent events prompted them to return to the Bureau and the X-Files.