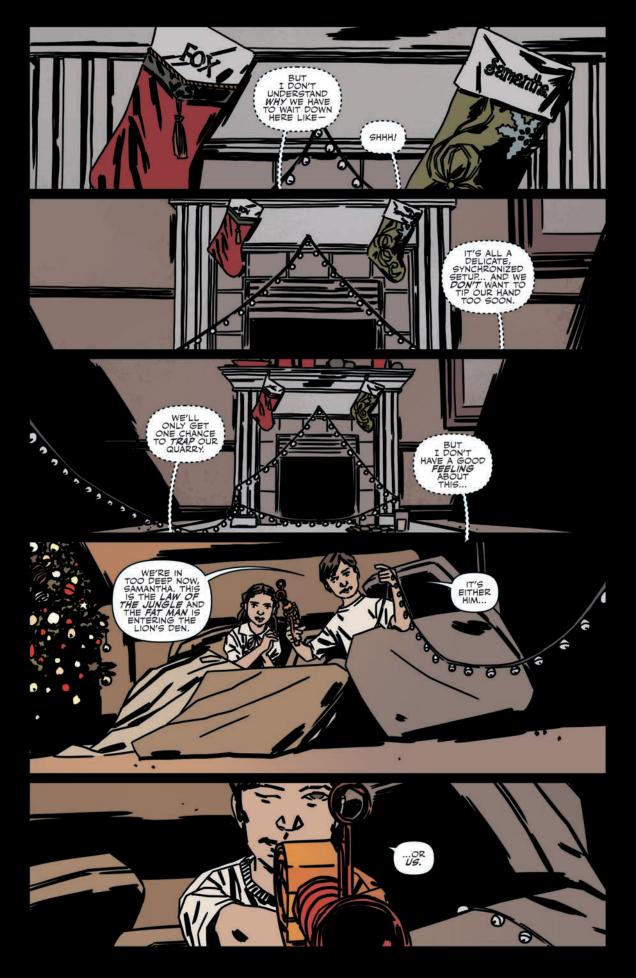

## X-FILES X-MAS **SPECIAL**

Previously on The X-Files... For years, FBI agents Fox
Mulder and Dana Scully toiled in the X-Files Unit, a oneoffice division of the Bureau dealing with cases deemed unsolvable and related to unexplained phenomena. Eventually, both agents left the FBI and began a new life together in peaceful anonymity. However, recent events prompted them to return to the Bureau and the X-Files.