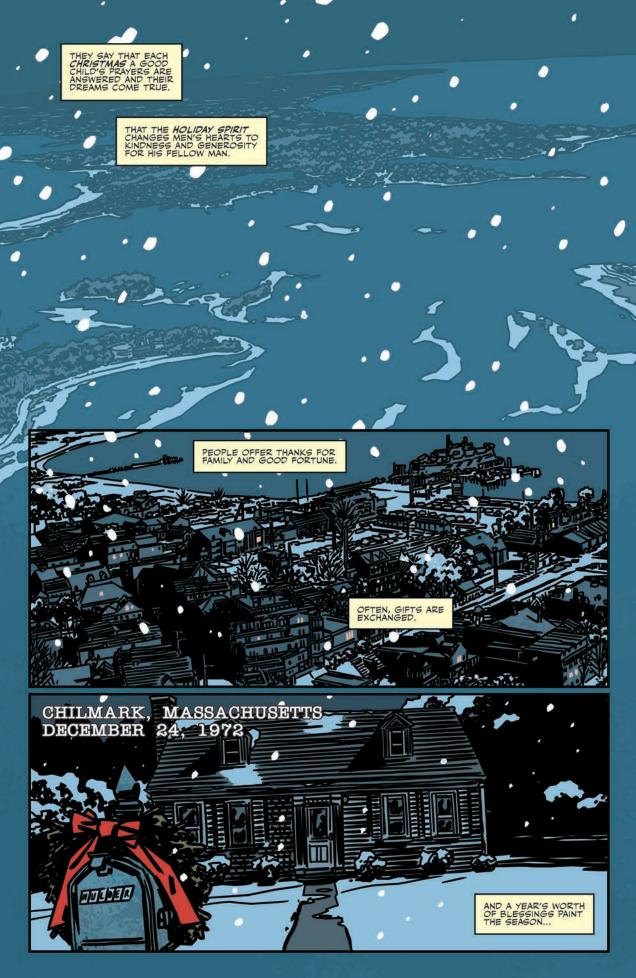

## X-FILES X-MAS **SPECIAL**

Previously on The X-Files... For years, FBI agents Fox
Mulder and Dana Scully toiled in the X-Files Unit, a oneoffice division of the Bureau dealing with cases deemed unsolvable and related to unexplained phenomena. Eventually, both agents left the FBI and began a new life together in peaceful anonymity. However, recent events prompted them to return to the Bureau and the X-Files.