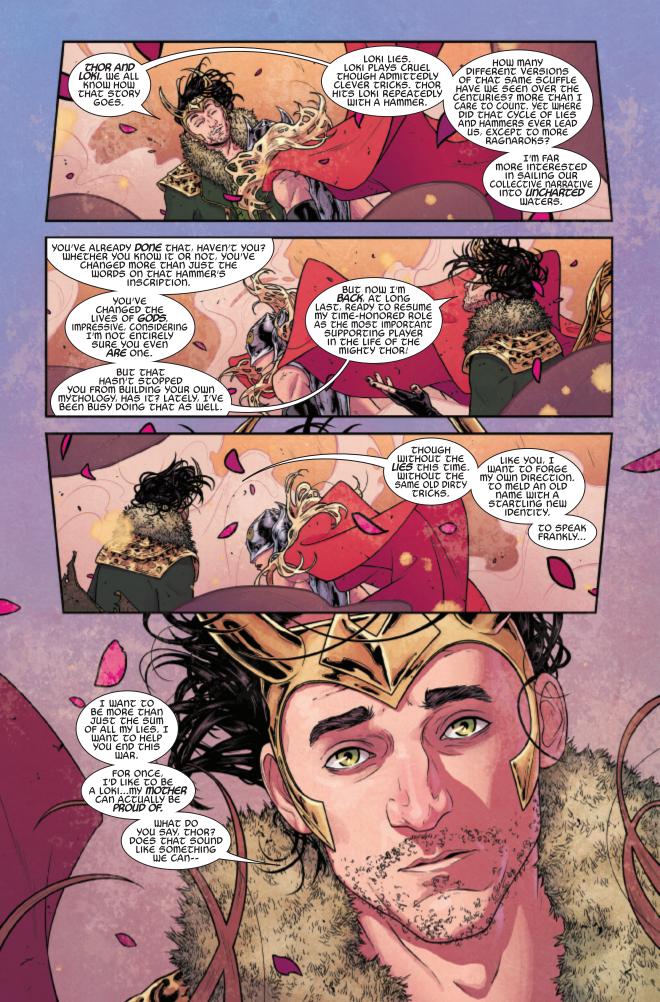

THE WAR OF REALMS RAGES AS MALEKITH'S SIEGE CONSUMES ALFHEIM, HOME TO THE LIGHT ELVES.

AS THOR PREPARES TO DEFEND LJOSALFGARD, THE CAPITAL OF ALFHEIM, LOKI MAKES HIS GRAND ENTRANCE UNDER THE DIRECTION OF MALEKITH'S DARK COUNCIL.