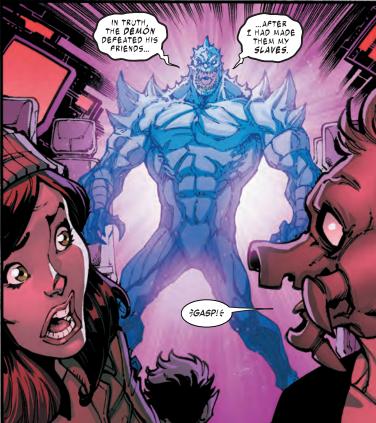

## NIGHTCRAWLER

AFTER RECEIVING A DISTRESS CALL FROM BLOODY BESS OF THE CRIMSON PIRATES, NIGHTCRAWLER WAS TELEPORTED TO A SECLUDED DESERT IN CHINA, WHERE HE IMMEDIATELY CAME UNDER ATTACK BY THE PIRATES AND THE MIND-CONTROLLING MASTERMIND PULLING THEIR STRINGS: THE SHADOW KING! AND THINGS WENT FROM BAD TO WORSE WHEN THE X-MEN ARRIVED ON THE SCENE TO HELP, BUT INSTEAD ALSO FELL UNDER THE SHADOW KING'S SWAY. MANAGING TO INCAPACITATE ALL OF HIS TEAMMATES-SAVE PSYLOCKE-VICTORY SEEMED TO BE WITHIN NIGHTCRAWLER'S GRASP...BUT IT WAS SNATCHED AWAY AS HIS ONLY REMAINING ALLIES, THE BAMFS,

TURNED ON HIM AS WELL!

CHRIS CLAREMONT WRITER

TODD NAUCK **ARTIST** 

RACHELLE ROSENBERG **COLOR ARTIST** 

**VC'S TRAVIS LANHAM** LETTERER

**TODD NAUCK AND** RACHELLE ROSENBERG **COVER ARTISTS** 

XANDER TAROWEY ASSISTANT EDITOR