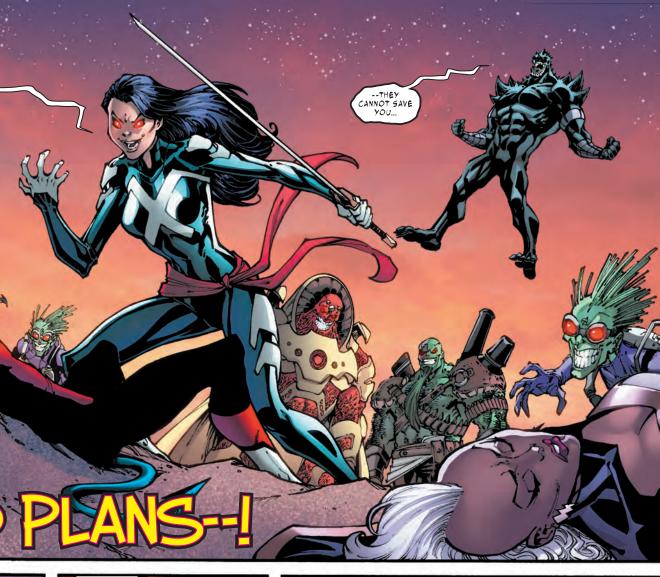

## NIGHTCRAWLER

AFTER RECEIVING A DISTRESS CALL FROM BLOODY BESS OF THE CRIMSON PIRATES, NIGHTCRAWLER WAS TELEPORTED TO A SECLUDED DESERT IN CHINA, WHERE HE IMMEDIATELY CAME UNDER ATTACK BY THE PIRATES AND THE MIND-CONTROLLING MASTERMIND PULLING THEIR STRINGS: THE SHADOW KING! AND THINGS WENT FROM BAD TO WORSE WHEN THE X-MEN ARRIVED ON THE SCENE TO HELP, BUT INSTEAD ALSO FELL UNDER THE SHADOW KING'S SWAY. MANAGING TO INCAPACITATE ALL OF HIS TEAMMATES-SAVE PSYLOCKE-VICTORY SEEMED TO BE WITHIN NIGHTCRAWLER'S GRASP...BUT IT WAS SNATCHED AWAY AS HIS ONLY REMAINING ALLIES, THE BAMFS,

TURNED ON HIM AS WELL!

CHRIS CLAREMONT WRITER

TODD NAUCK **ARTIST** 

RACHELLE ROSENBERG **COLOR ARTIST** 

**VC'S TRAVIS LANHAM** LETTERER

**TODD NAUCK AND** RACHELLE ROSENBERG **COVER ARTISTS** 

XANDER TAROWEY ASSISTANT EDITOR