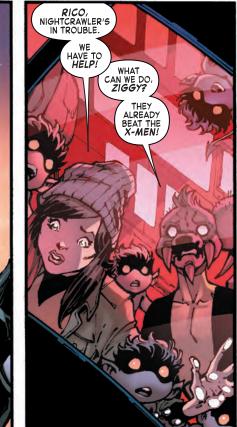

## NIGHTCRAWLER

AFTER RECEIVING A DISTRESS CALL FROM BLOODY BESS OF THE CRIMSON PIRATES, NIGHTCRAWLER WAS TELEPORTED TO A SECLUDED DESERT IN CHINA, WHERE HE IMMEDIATELY CAME UNDER ATTACK BY THE PIRATES AND THE MIND-CONTROLLING MASTERMIND PULLING THEIR STRINGS: THE SHADOW KING! AND THINGS WENT FROM BAD TO WORSE WHEN THE X-MEN ARRIVED ON THE SCENE TO HELP, BUT INSTEAD ALSO FELL UNDER THE SHADOW KING'S SWAY. MANAGING TO INCAPACITATE ALL OF HIS TEAMMATES-SAVE PSYLOCKE-VICTORY SEEMED TO BE WITHIN NIGHTCRAWLER'S GRASP...BUT IT WAS SNATCHED AWAY AS HIS ONLY REMAINING ALLIES, THE BAMFS,

TURNED ON HIM AS WELL!

CHRIS CLAREMONT WRITER

TODD NAUCK **ARTIST** 

RACHELLE ROSENBERG **COLOR ARTIST** 

**VC'S TRAVIS LANHAM** LETTERER

**TODD NAUCK AND** RACHELLE ROSENBERG **COVER ARTISTS** 

XANDER TAROWEY ASSISTANT EDITOR