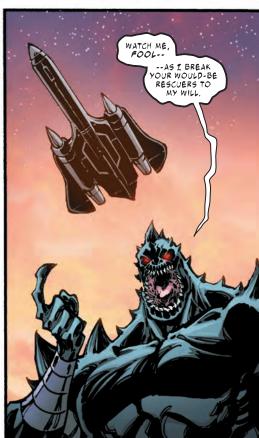

## NIGHTCRAWLER

AFTER RECEIVING A DISTRESS CALL FROM BLOODY BESS OF THE CRIMSON PIRATES, NIGHTCRAWLER WAS TELEPORTED TO A SECLUDED DESERT IN CHINA, WHERE HE IMMEDIATELY CAME UNDER ATTACK BY THE PIRATES AND THE MIND-CONTROLLING MASTERMIND PULLING THEIR STRINGS: THE SHADOW KING! AND THINGS WENT FROM BAD TO WORSE WHEN THE X-MEN ARRIVED ON THE SCENE TO HELP, BUT INSTEAD ALSO FELL UNDER THE SHADOW KING'S SWAY. MANAGING TO INCAPACITATE ALL OF HIS TEAMMATES-SAVE PSYLOCKE-VICTORY SEEMED TO BE WITHIN NIGHTCRAWLER'S GRASP...BUT IT WAS SNATCHED AWAY AS HIS ONLY REMAINING ALLIES, THE BAMFS,

TURNED ON HIM AS WELL!

CHRIS CLAREMONT WRITER

TODD NAUCK **ARTIST** 

RACHELLE ROSENBERG **COLOR ARTIST** 

**VC'S TRAVIS LANHAM** LETTERER

**TODD NAUCK AND** RACHELLE ROSENBERG **COVER ARTISTS** 

XANDER TAROWEY ASSISTANT EDITOR