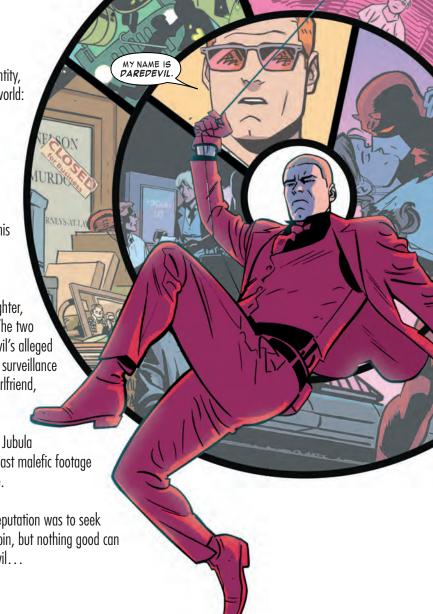

## **PREVIOUSLY:**

After years of maintaining a secret identity, Matt Murdock has come clean to the world: he is Daredevil.

To protect his best friend Foggy Nelson from Daredevil's enemies, Matt very publicly faked Foggy's death. They then moved to San Francisco, where Matt opened a new law practice with his girlfriend, Kirsten McDuffie.

Recent rumors of The Owl's escape led
Matt to team up with the villain's daughter,
Jubula Pride, in an effort to find him. The two
discovered The Shroud, one of Daredevil's alleged
allies, was using the villain to power a surveillance
super-computer to track down his ex-girlfriend,
Julia Carpenter.

Unable to extricate The Owl, Matt and Jubula fled, but not before The Shroud broadcast malefic footage of Matt's personal and professional life.

Murdock's only chance to rebuild his reputation was to seek help from Wilson Fisk, a.k.a. the Kingpin, but nothing good can come from making a deal with the devil...