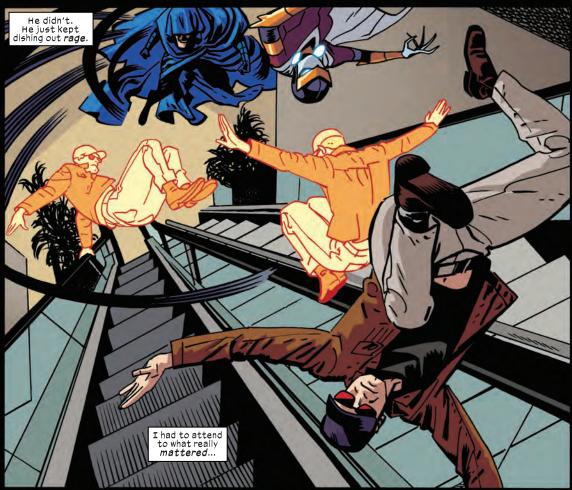

Recent rumors of The Owl's escape led
Matt to team up with the villain's daughter,
Jubula Pride, in an effort to find him. The two
discovered The Shroud, one of Daredevil's alleged
allies, was using the villain to power a surveillance
super-computer to track down his ex-girlfriend,
Julia Carpenter.

Unable to extricate The Owl, Matt and Jubula fled, but not before The Shroud broadcast malefic footage of Matt's personal and professional life.

Murdock's only chance to rebuild his reputation was to seek help from Wilson Fisk, a.k.a. the Kingpin, but nothing good can come from making a deal with the devil...