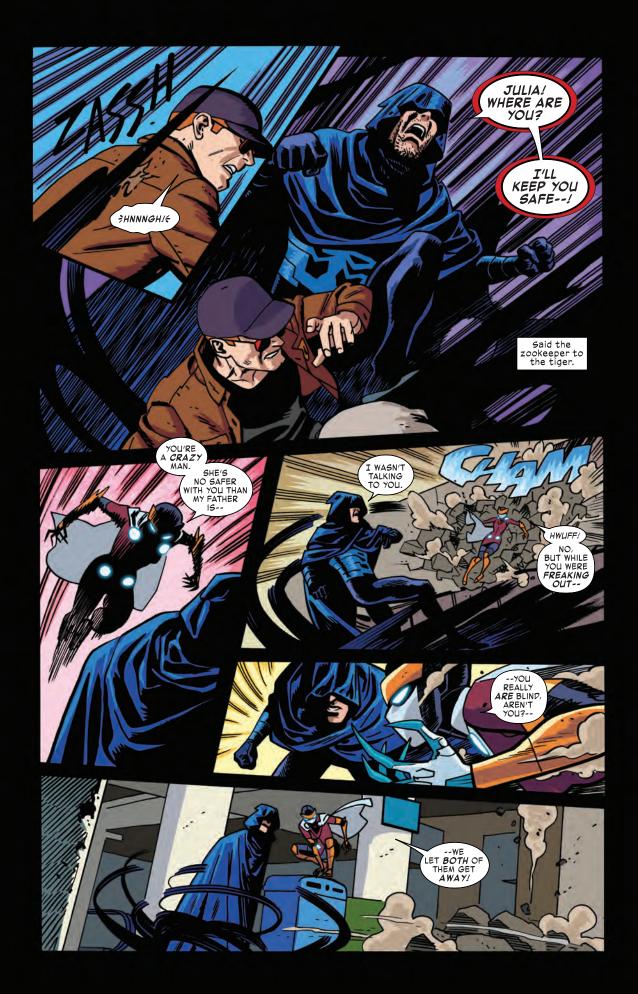

Recent rumors of The Owl's escape led
Matt to team up with the villain's daughter,
Jubula Pride, in an effort to find him. The two
discovered The Shroud, one of Daredevil's alleged
allies, was using the villain to power a surveillance
super-computer to track down his ex-girlfriend,
Julia Carpenter.

Unable to extricate The Owl, Matt and Jubula fled, but not before The Shroud broadcast malefic footage of Matt's personal and professional life.

Murdock's only chance to rebuild his reputation was to seek help from Wilson Fisk, a.k.a. the Kingpin, but nothing good can come from making a deal with the devil...