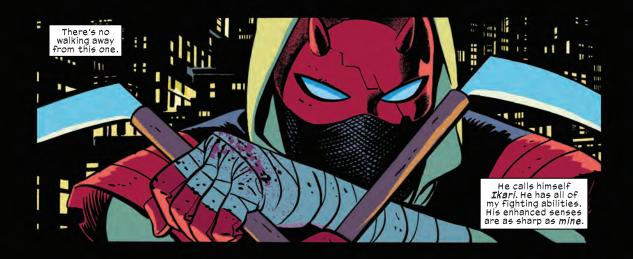

## **PREVIOUSLY:**

After years of maintaining a secret identity, Matt Murdock has come clean to the world: he is Daredevil.

To protect his best friend Foggy Nelson from Daredevil's enemies, Matt very publicly faked Foggy's death. They then moved to San Francisco, where Matt opened a new law practice with his girlfriend, Kirsten McDuffie.

Recent rumors of The Owl's escape led
Matt to team up with the villain's daughter,
Jubula Pride, in an effort to find him. The two
discovered The Shroud, one of Daredevil's alleged
allies, was using the villain to power a surveillance
super-computer to track down his ex-girlfriend,
Julia Carpenter.

Unable to extricate The Owl, Matt and Jubula fled, but not before The Shroud broadcast malefic footage of Matt's personal and professional life.

Murdock's only chance to rebuild his reputation was to seek help from Wilson Fisk, a.k.a. the Kingpin, but nothing good can come from making a deal with the devil...