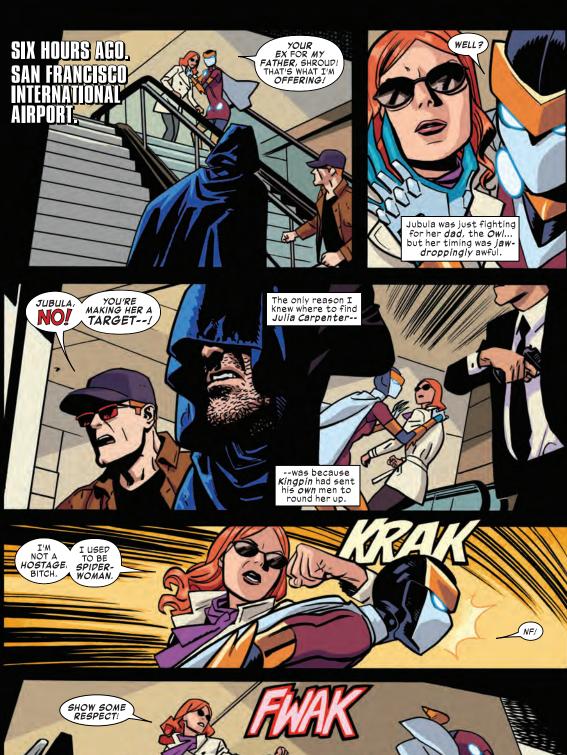

Recent rumors of The Owl's escape led
Matt to team up with the villain's daughter,
Jubula Pride, in an effort to find him. The two
discovered The Shroud, one of Daredevil's alleged
allies, was using the villain to power a surveillance
super-computer to track down his ex-girlfriend,
Julia Carpenter.

Unable to extricate The Owl, Matt and Jubula fled, but not before The Shroud broadcast malefic footage of Matt's personal and professional life.

Murdock's only chance to rebuild his reputation was to seek help from Wilson Fisk, a.k.a. the Kingpin, but nothing good can come from making a deal with the devil...