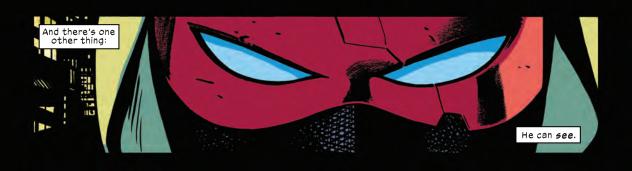

## **PREVIOUSLY:**

After years of maintaining a secret identity, Matt Murdock has come clean to the world: he is Daredevil.

To protect his best friend Foggy Nelson from Daredevil's enemies, Matt very publicly faked Foggy's death. They then moved to San Francisco, where Matt opened a new law practice with his girlfriend, Kirsten McDuffie.

Recent rumors of The Owl's escape led
Matt to team up with the villain's daughter,
Jubula Pride, in an effort to find him. The two
discovered The Shroud, one of Daredevil's alleged
allies, was using the villain to power a surveillance
super-computer to track down his ex-girlfriend,
Julia Carpenter.

Unable to extricate The Owl, Matt and Jubula fled, but not before The Shroud broadcast malefic footage of Matt's personal and professional life.

Murdock's only chance to rebuild his reputation was to seek help from Wilson Fisk, a.k.a. the Kingpin, but nothing good can come from making a deal with the devil...