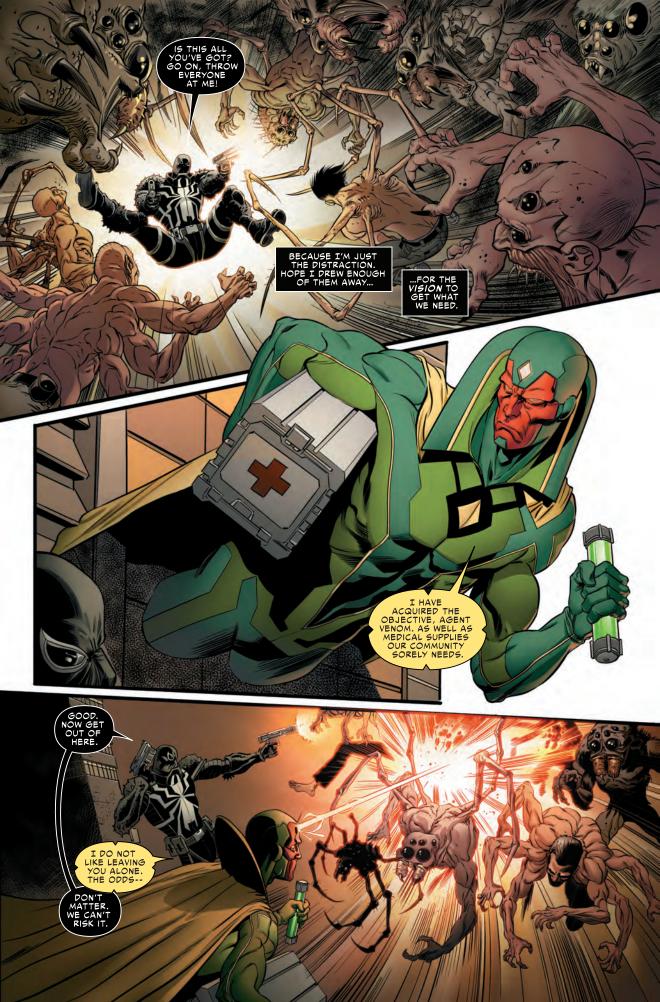

## SPIDE RESLAND

PART ONE: ALTERED STATES

WRITER:

HRISTOS GAGE

**COLOR ARTIST:** 

FRANK D'ARMATA

ARTIST:

PACO DIAZ