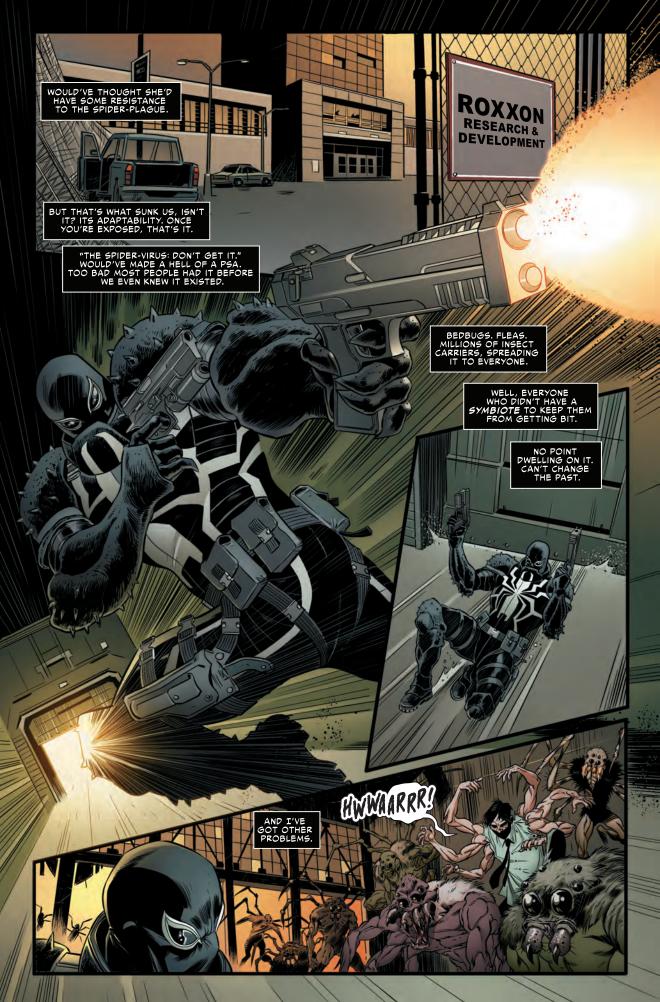

## SPIDE RESLAND

PART ONE: ALTERED STATES

WRITER:

HRISTOS GAGE

**COLOR ARTIST:** 

FRANK D'ARMATA

ARTIST:

PACO DIAZ