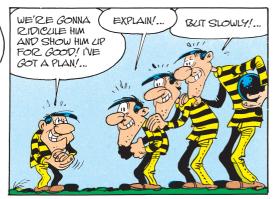

## THE DALTONS, ALWAYS ON THE RUN

**(0HD) (0HD) (0HD)** 

I ONLY CAME TO TELL YOU THAT I'VE GOT MY EYE ON YOU... THE SUGHTEST MISDEMEANOUR AND I'M PUTTING YOU BACK BEHIND BARS.