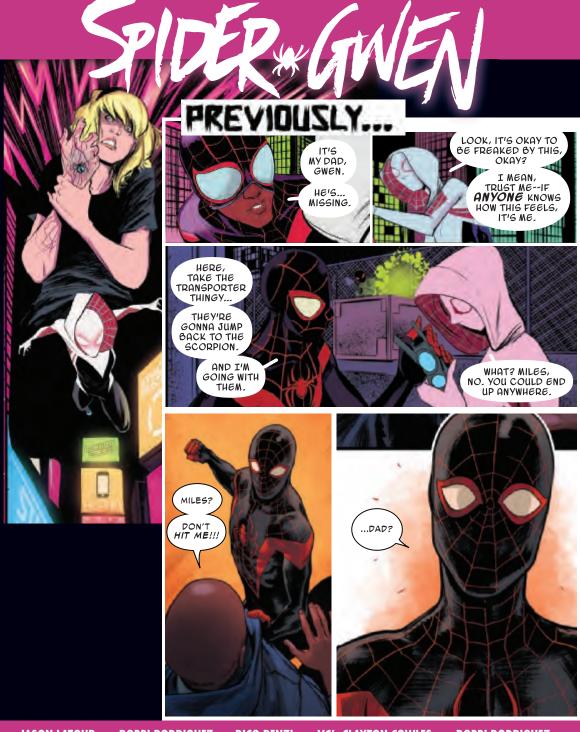

AS A TEENAGER, GWEN STACY WAS BITTEN BY A MUTATED SPIDER. THE BITE TRANSFORMED HER, GRANTING HER AMAZING POWERS: A PRECOGNITIVE AWARENESS OF DANGER, ADHESIVE FINGERTIPS AND TOES, AND THE PROPORTIONAL SPEED AND STRENGTH OF A SPIDER. TO THE RESIDENTS OF NEW YORK, SHE IS THE DANGEROUS VIGILANTE CALLED SPIDER-WOMAN, BUT YOU KNOW HER AS...

JASON LATOUR WRITER

ROBBI RODRIGUEZ ARTIST

RICO RENZI COLOR ARTIST

VC's CLAYTON COWLES

LETTERER

ROBBI RODRIGUEZ COVER ARTIST

JOE FRONTIRRE HANDBOOK ENTRY PRODUCTION ASSISTANT EDITOR ASSOCIATE EDITOR

**ALLISON STOCK** 