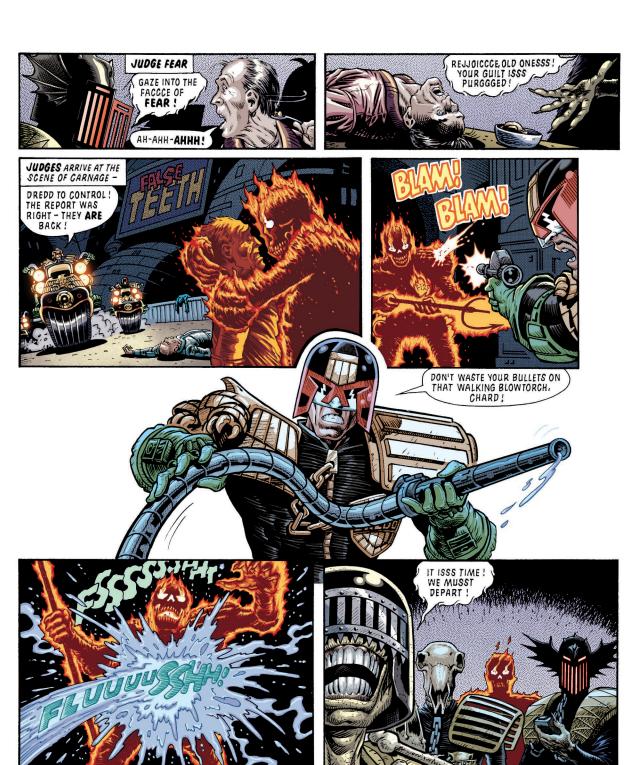

## THE DARK JUDGES

**REVENGE PARTS 5-8** 

SCRIPT READ GRANT &
JOHN WAGNER (CREDITED AS GROVER)
ART BRETT EWINS & CLIFF ROBINSON
LETTERS TOM FRAME

COLORS CHARLIE KIRCHOFF EDITOR DENTON J. TIPTON

ORIGINALLY PUBLISHED IN 2000 AD PROGS 420-423