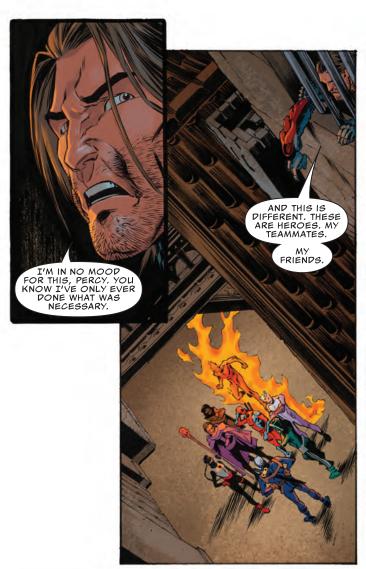

## 

DANE WHITMAN IS THE BLACK KNIGHT, WIELDER OF THE EBONY BLADE, AND NEWLY CROWNED KING OF NEW AVALON (A REGION OF WEIRDWORLD).

DANE HAS BEEN CORRUPTED BY THE BLADE'S INFLUENCE, DRIVING HIM TO METE OUT JUSTICE IN AN INCREASINGLY BLOODTHIRSTY AND CRUEL FASHION.

HIS FRIENDS AND FORMER TEAMMATES, THE AVENGERS UNITY SQUAD, HAVE TRACKED DANE DOWN TO WEIRDWORLD AND CAPTURED HIM WHILE THEY DECIDE WHAT TO DO ABOUT HIS SITUATION...

FRANK TIERI LUCA PIZZARI ANDREW CROSSLEY & ANTONIO FABELA VC'S JOE SABINO WRITER ARTIST COLOR ARTISTS LETTERER