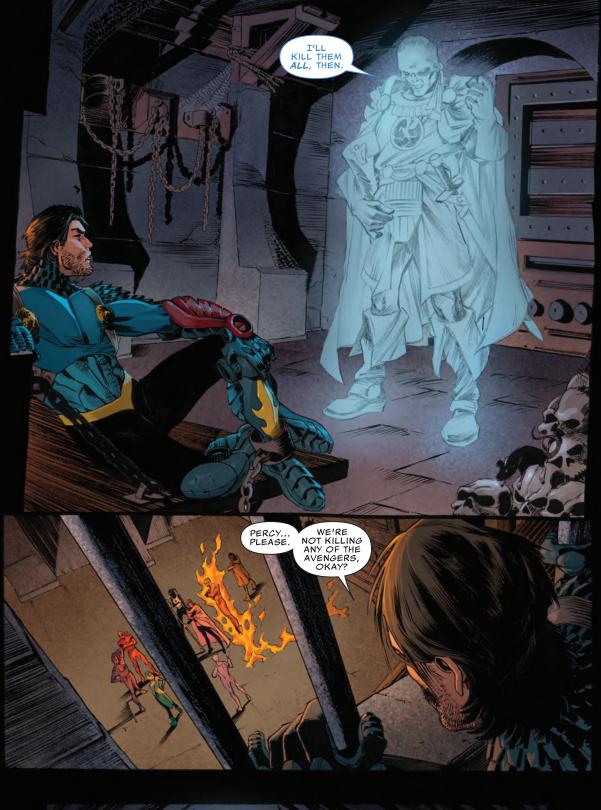

## 

DANE WHITMAN IS THE BLACK KNIGHT, WIELDER OF THE EBONY BLADE, AND NEWLY CROWNED KING OF NEW AVALON (A REGION OF WEIRDWORLD).

DANE HAS BEEN CORRUPTED BY THE BLADE'S INFLUENCE, DRIVING HIM TO METE OUT JUSTICE IN AN INCREASINGLY BLOODTHIRSTY AND CRUEL FASHION.

HIS FRIENDS AND FORMER TEAMMATES, THE AVENGERS UNITY SQUAD, HAVE TRACKED DANE DOWN TO WEIRDWORLD AND CAPTURED HIM WHILE THEY DECIDE WHAT TO DO ABOUT HIS SITUATION...

FRANK TIERI LUCA PIZZARI ANDREW CROSSLEY & ANTONIO FABELA VC'S JOE SABINO WRITER ARTIST COLOR ARTISTS LETTERER