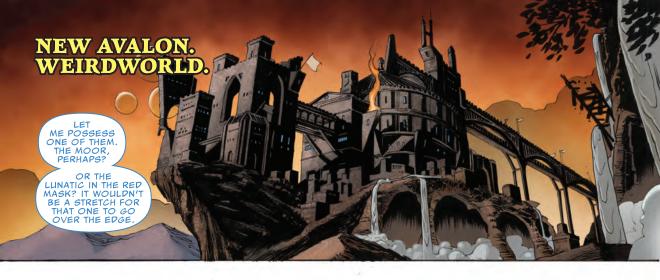

HIS FRIENDS AND FORMER TEAMMATES, THE AVENGERS UNITY SQUAD, HAVE TRACKED DANE DOWN TO WEIRDWORLD AND CAPTURED HIM WHILE THEY DECIDE WHAT TO DO ABOUT HIS SITUATION...

FRANK TIERI LUCA PIZZARI ANDREW CROSSLEY & ANTONIO FABELA VC'S JOE SABINO WRITER ARTIST COLOR ARTISTS LETTERER