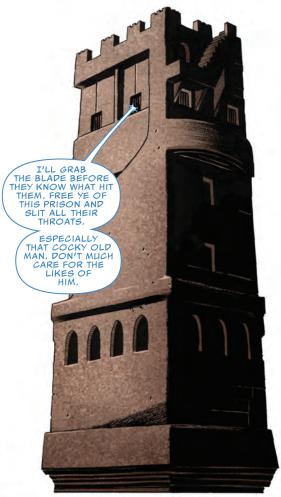

HIS FRIENDS AND FORMER TEAMMATES, THE AVENGERS UNITY SQUAD, HAVE TRACKED DANE DOWN TO WEIRDWORLD AND CAPTURED HIM WHILE THEY DECIDE WHAT TO DO ABOUT HIS SITUATION...

FRANK TIERI LUCA PIZZARI ANDREW CROSSLEY & ANTONIO FABELA VC'S JOE SABINO WRITER ARTIST COLOR ARTISTS LETTERER