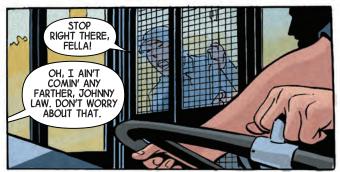

## DETAILS

At 0100, Sheriff Knight received a report of possible multiple homicides in a vacant home. The anonymous caller believed the victims were drug dealers and said their injuries looked like snake bites. (See #1872003 for another snake bite homicide: probable repeat perpetrator.) As Sheriff Knight is getting his ear looked at, I am filing the report in his stead. As the mayor won't give us funds to repair our printer, I'm filing the report by hand. (See #1872005) The sheriff was injured responding to a report of drug production, and could have been killed if not for the intervention of a man calling himself "Red Wolf," who I'm not supposed to call a nutcase. (See #1872002 about the Cheyenne man who acts like he's in a John Ford movie, and claims a murderer