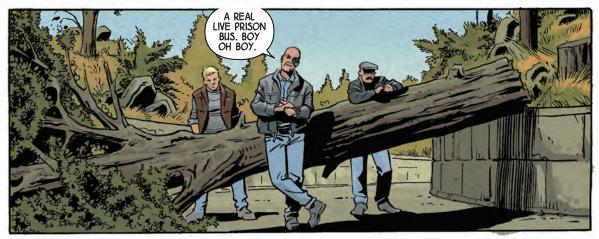

## DETAILS

At 0100, Sheriff Knight received a report of possible multiple homicides in a vacant home. The anonymous caller believed the victims were drug dealers and said their injuries looked like snake bites. (See #1872003 for another snake bite homicide: probable repeat perpetrator.) As Sheriff Knight is getting his ear looked at, I am filing the report in his stead. As the mayor won't give us funds to repair our printer, I'm filing the report by hand. (See #1872005) The sheriff was injured responding to a report of drug production, and could have been killed if not for the intervention of a man calling himself "Red Wolf," who I'm not supposed to call a nutcase. (See #1872002 about the Cheyenne man who acts like he's in a John Ford movie, and claims a murderer