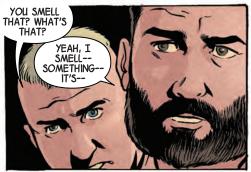

## DETAILS

At 0100, Sheriff Knight received a report of possible multiple homicides in a vacant home. The anonymous caller believed the victims were drug dealers and said their injuries looked like snake bites. (See #1872003 for another snake bite homicide: probable repeat perpetrator.) As Sheriff Knight is getting his ear looked at, I am filing the report in his stead. As the mayor won't give us funds to repair our printer, I'm filing the report by hand. (See #1872005) The sheriff was injured responding to a report of drug production, and could have been killed if not for the intervention of a man calling himself "Red Wolf," who I'm not supposed to call a nutcase. (See #1872002 about the Cheyenne man who acts like he's in a John Ford movie, and claims a murderer