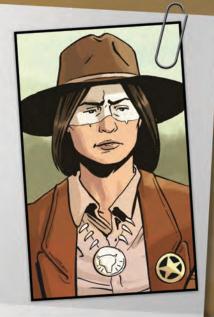

## **POLICE REPORT**

SANTA ROSA EMERGENCY DISPATCH

INCIDENT REPORT #1872006

**INCIDENT TYPE/OFFENSE** 

Homicide (Possible Multiple)

**RESPONDING OFFICER** 

Deputy Daniela Ortiz for Sheriff Knight

## DETAILS

At 0100, Sheriff Knight received a report of possible multiple homicides in a vacant home. The anonymous caller believed the victims were drug dealers and said their injuries looked like snake bites. (See #1872003 for another snake bite homicide: probable repeat perpetrator.) As Sheriff Knight is getting his ear looked at, I am filing the report in his stead. As the mayor won't give us funds to repair our printer, I'm filing the report by hand. (See #1872005) The sheriff was injured responding to a report of drug production, and could have been killed if not for the intervention of a man calling himself "Red Wolf," who I'm not supposed to call a nutcase. (See #1872002 about the Cheyenne man who acts like he's in a John Ford movie, and claims a murderer