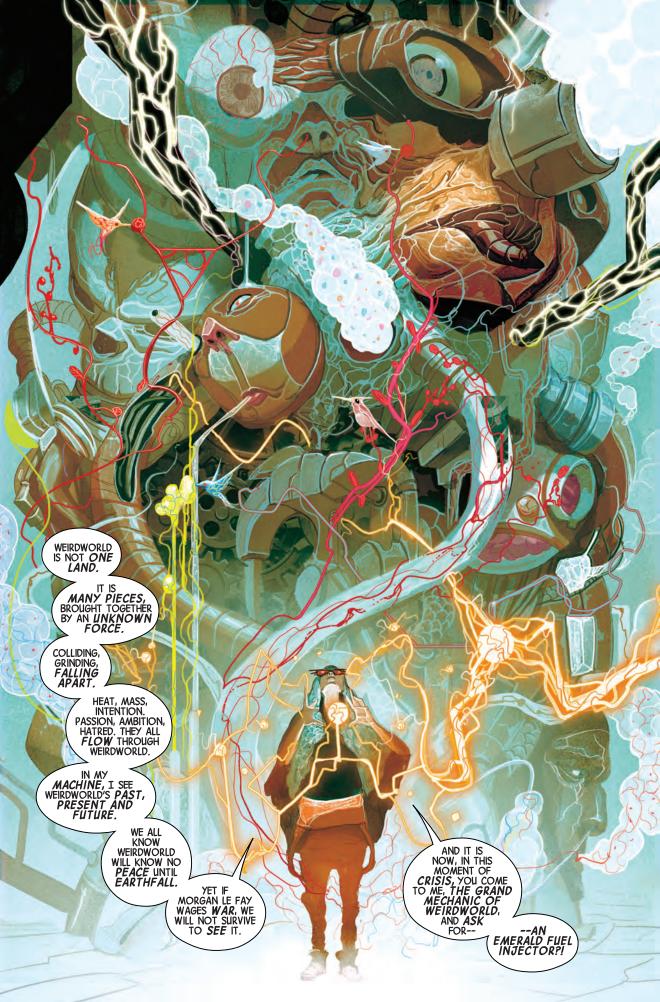

A freaky demon cat who used to be Ogeode the wizard (until Goleta killed him) showed up and said he could get me home if we help him find another wizard body, but I kinda busted Goleta's car (escaping SAND SHARKS?!?!?!) and now we can't go anywhere until we get an emerald fuel injector!

So if anyone finds this, please send help to ...

WRITER: SAM HUMPHRIES ARTIST: MIKE DEL MUNDO COLOR ARTISTS: MIKE DEL MUNDO with MARCO D'ALFONSO LETTERER: VC'S CORY PETIT COVER ARTIST: MIKE DEL MUNDO VARIANT COVER ARTIST: KOI CARREON EDITORS: TOM BREVOORT with ALANNA SMITH EDITOR IN CHIEF: AXEL ALONSO CHIEF CREATIVE OFFICER: DE QUESADA DA