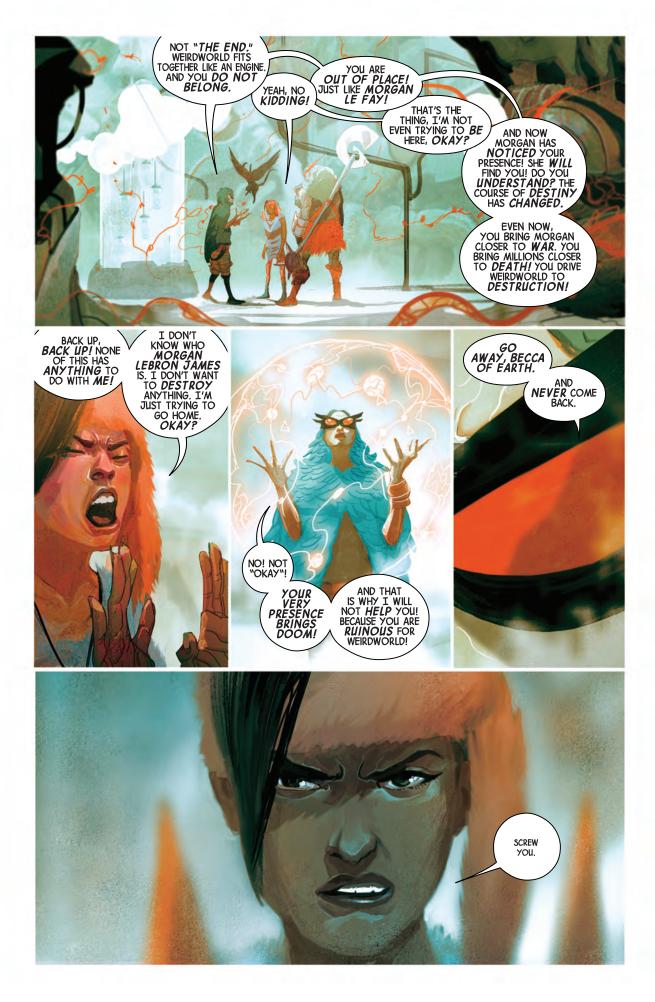

## S.O.S.! <u>NORMAL HUMAN IN</u> WEIRDWORLD!

My name is Becca Rodriguez and all I want to do is GO HOME!!! I need to get my mom's ashes to Mexico, but my plane crashed and now I'm trapped in Weirdworld working as a squire for a weirdo named Goleta the Wizardslayer.

A freaky demon cat who used to be Ogeode the wizard (until Goleta killed him) showed up and said he could get me home if we help him find another wizard body, but I kinda busted Goleta's car (escaping SAND SHARKS?!?!?!) and now we can't go anywhere until we get an emerald fuel injector!