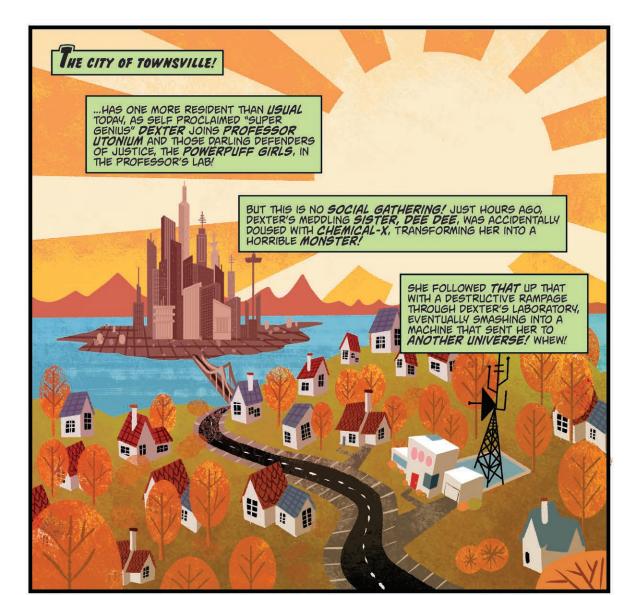

## edits by Sarah Gaydos

**REGULAR COVER** art by Derek Charm

After the events of IDW's SUPER SECRET CRISIS WAR series, where villains were vanquished and heroes were, well, heroic, the Powerpuff Girls have returned to their dear CITY OF TOWNSVILLE... only to take a fateful field trip to Dexter's Laboratory, where a bit of Chemical X fell on Dee Dee, who then warped away to a very strange place...