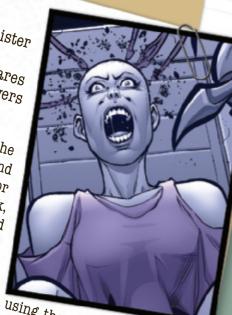

Target [NOTACQUIRED]: Ellie Phimister Alias: Negasonic Teenage Warhead Abilities: Precognitive and premonitions - extent of powers unknown. nightmares

Client (Umbral Dynamics) identified the target as a potential source of radiation and danger to herself and others. The Mercs for Money (Terror, Masacre, Foolkiller, Slapstick, Stingray, and Solo) apprehended the target and brought her to the client for incarceration. The Mercs since disbanded, leaving Wade to Work for the Client on his own. The Client was later revealed by Deadpool's ally, Machine Man, to be using the captured targets' abilities with ill-intent.