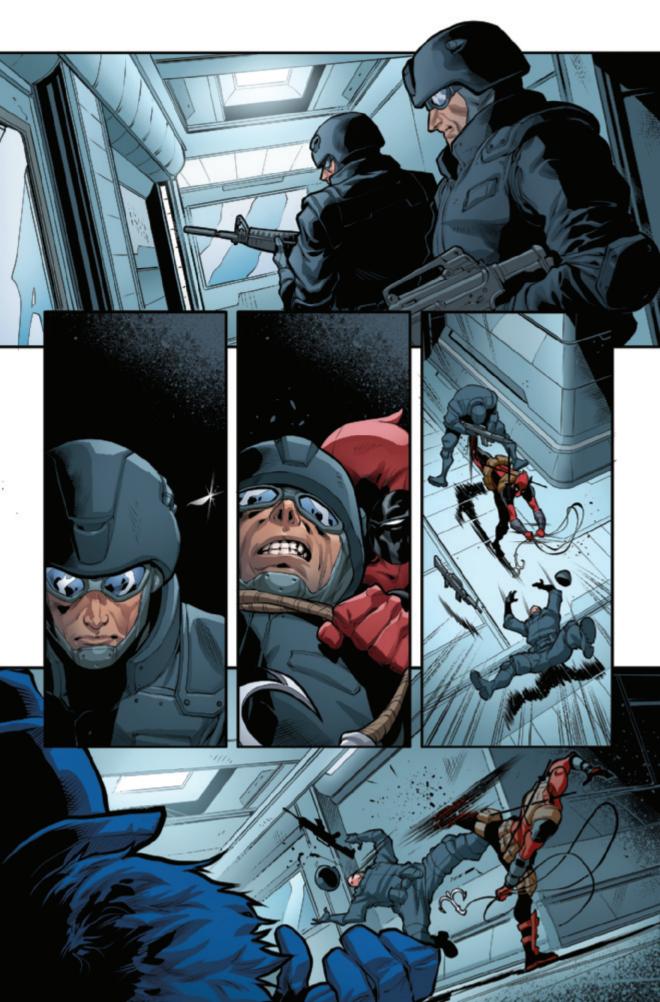

Target [NOTACQUIRED]: Ellie Phimister Alias: Negasonic Teenage Warhead Abilities: Precognitive and premonitions - extent of powers unknown. nightmares

Client (Umbral Dynamics) identified the target as a potential source of radiation and danger to herself and others. The Mercs for Money (Terror, Masacre, Foolkiller, Slapstick, Stingray, and Solo) apprehended the target and brought her to the client for incarceration. The Mercs since disbanded, leaving Wade to Work for the Client on his own. The Client was later revealed by Deadpool's ally, Machine Man, to be using the captured targets' abilities with ill-intent.