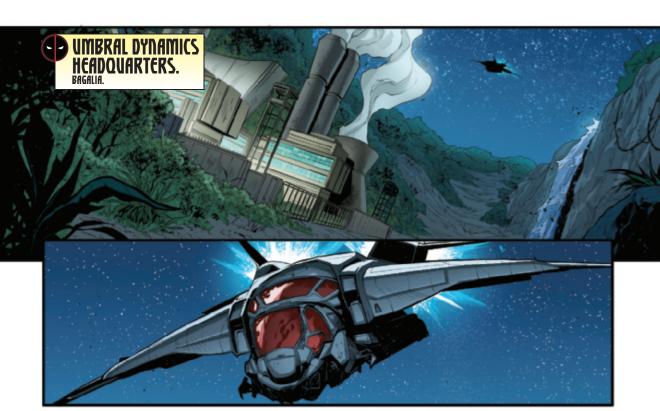

ies: Precognitive and premonitions - extent of powers unknown. nightmares

Client (Umbral Dynamics) identified the target as a potential source of radiation and danger to herself and others. The Mercs for Money (Terror, Masacre, Foolkiller, Slapstick, Stingray, and Solo) apprehended the target and brought her to the client for incarceration. The Mercs since disbanded, leaving Wade to Work for the Client on his own. The Client was later revealed by Deadpool's ally, Machine Man, to be using the captured targets' abilities with ill-intent.



## CULLEN BUNN

WRITER

IBAN COELLO IBAN COELLO & NOLAN WOODARD ARTIST

COVER ARTISTS AXEL ALONSO EDITOR IN CHIEF

PRODUCTION DESIGN CHIEF CREATIVE OFFICER JOE QUESADA

 $\mathit{GURU-eFX}$ COLORIST

VC'S JOE SABINO

HEATHER ANTOS & JORDAN D. WHITE