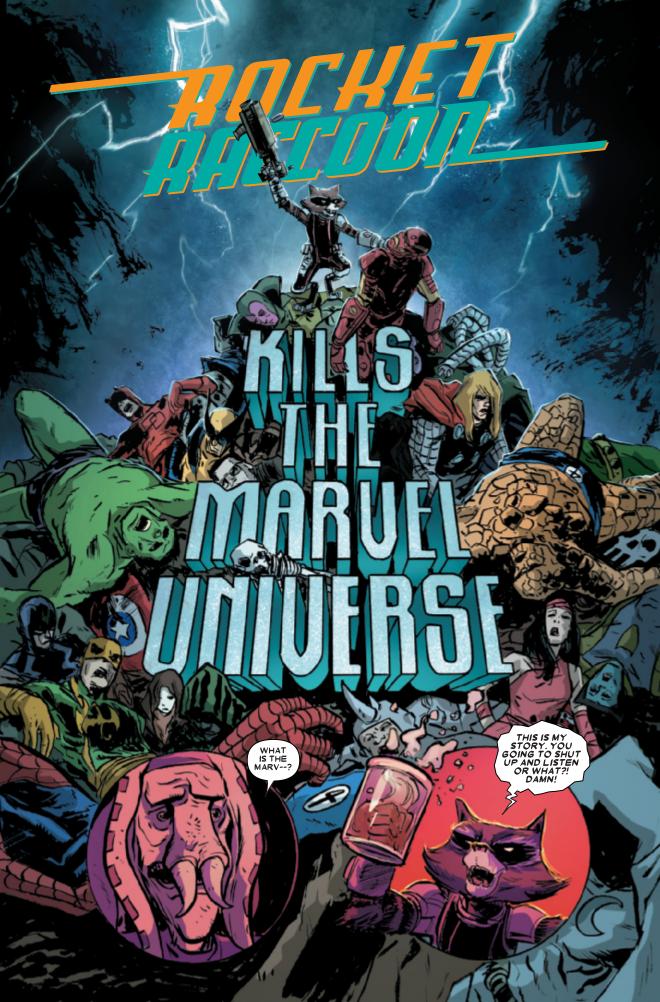

**Marvel Comics Presents:** 

## WHAT IF S THE THE SHIPS THE SHI

When the Avengers journeyed to the far reaches of the universe to stop the Builders' wave of conquest and destruction, Thanos and his Black Order struck Earth in order to find Thanos' child, Thane. In the ensuing battles that occurred, decisions were carefully weighed and debated before being carried out, many with great consequences as a result. At times like these, one can only wonder: What if different choices had been made? What if a fight had gone the other way? What if different actions had been taken? What if...?