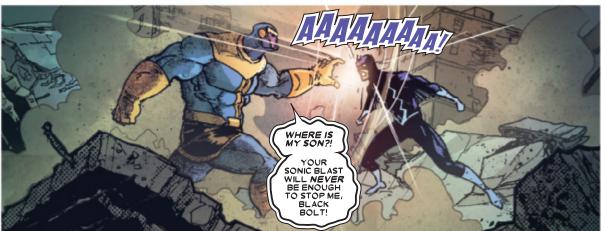

## BETRAYED EARTH?

When the Avengers journeyed to the far reaches of the universe to stop the Builders' wave of conquest and destruction, Thanos and his Black Order struck Earth in order to find Thanos' child, Thane. In the ensuing battles that occurred, decisions were carefully weighed and debated before being carried out, many with great consequences as a result. At times like these, one can only wonder: What if different choices had been made? What if a fight had gone the other way? What if different actions had been taken? What if...?