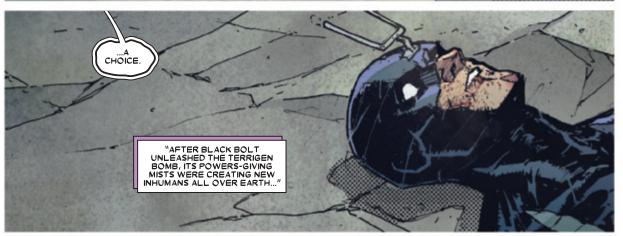

## BETRAYED EARTH?

When the Avengers journeyed to the far reaches of the universe to stop the Builders' wave of conquest and destruction, Thanos and his Black Order struck Earth in order to find Thanos' child, Thane. In the ensuing battles that occurred, decisions were carefully weighed and debated before being carried out, many with great consequences as a result. At times like these, one can only wonder: What if different choices had been made? What if a fight had gone the other way? What if different actions had been taken? What if...?