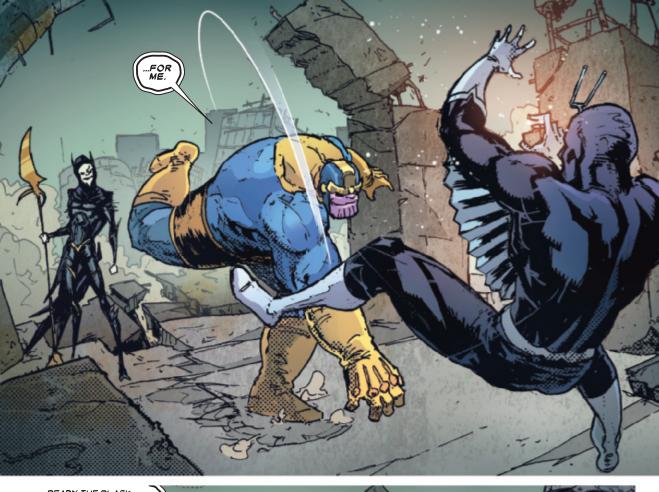

## BETRAYED EARTH?

When the Avengers journeyed to the far reaches of the universe to stop the Builders' wave of conquest and destruction, Thanos and his Black Order struck Earth in order to find Thanos' child, Thane. In the ensuing battles that occurred, decisions were carefully weighed and debated before being carried out, many with great consequences as a result. At times like these, one can only wonder: What if different choices had been made? What if a fight had gone the other way? What if different actions had been taken? What if...?