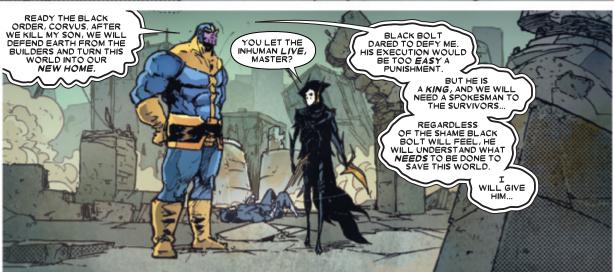

## BETRAYED EARTH?

When the Avengers journeyed to the far reaches of the universe to stop the Builders' wave of conquest and destruction, Thanos and his Black Order struck Earth in order to find Thanos' child, Thane. In the ensuing battles that occurred, decisions were carefully weighed and debated before being carried out, many with great consequences as a result. At times like these, one can only wonder: What if different choices had been made? What if a fight had gone the other way? What if different actions had been taken? What if...?