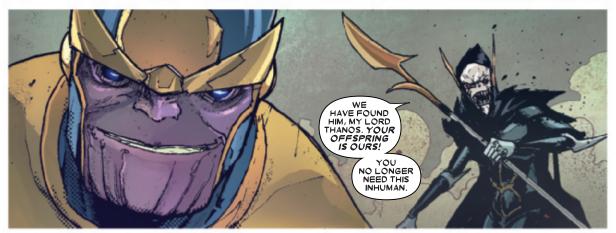

## BETRAYED EARTH?

When the Avengers journeyed to the far reaches of the universe to stop the Builders' wave of conquest and destruction, Thanos and his Black Order struck Earth in order to find Thanos' child, Thane. In the ensuing battles that occurred, decisions were carefully weighed and debated before being carried out, many with great consequences as a result. At times like these, one can only wonder: What if different choices had been made? What if a fight had gone the other way? What if different actions had been taken? What if...?