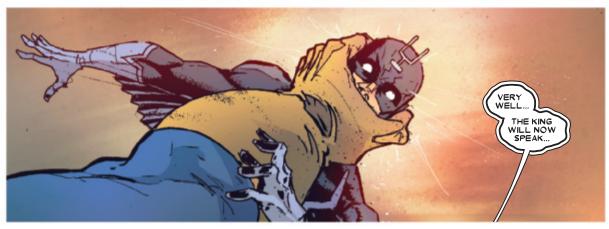

## BETRAYED EARTH?

When the Avengers journeyed to the far reaches of the universe to stop the Builders' wave of conquest and destruction, Thanos and his Black Order struck Earth in order to find Thanos' child, Thane. In the ensuing battles that occurred, decisions were carefully weighed and debated before being carried out, many with great consequences as a result. At times like these, one can only wonder: What if different choices had been made? What if a fight had gone the other way? What if different actions had been taken? What if...?