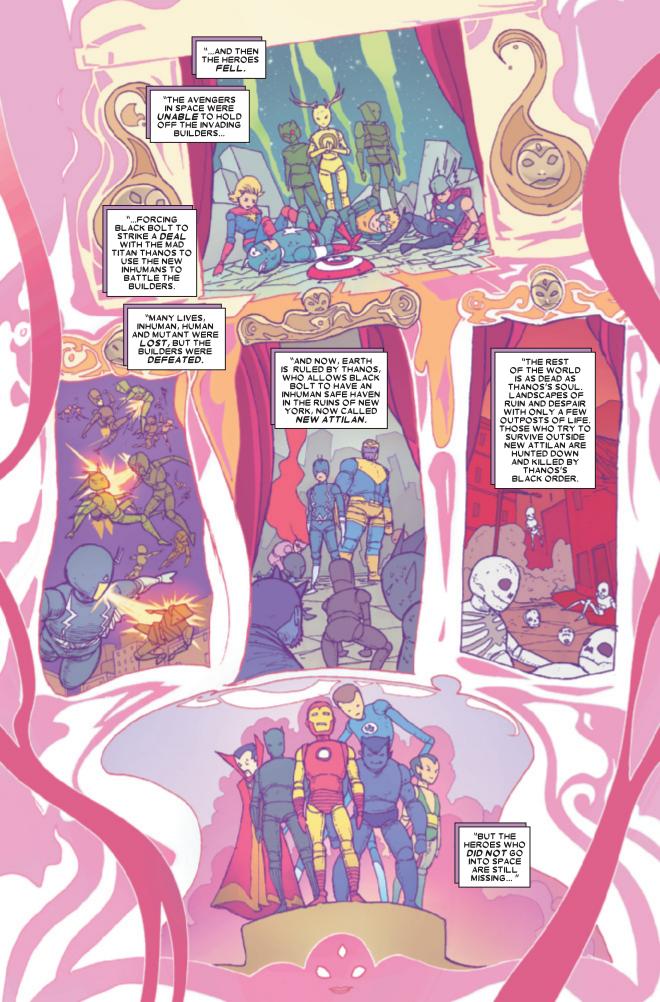

## BETRAYED EARTH?

When the Avengers journeyed to the far reaches of the universe to stop the Builders' wave of conquest and destruction, Thanos and his Black Order struck Earth in order to find Thanos' child, Thane. In the ensuing battles that occurred, decisions were carefully weighed and debated before being carried out, many with great consequences as a result. At times like these, one can only wonder: What if different choices had been made? What if a fight had gone the other way? What if different actions had been taken? What if...?