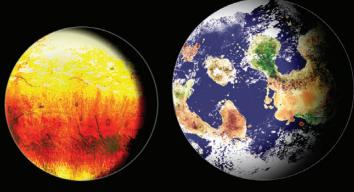

A SHORT HISTORY...

KROVIN

MERKONIA

The Lettya system is comprised of seven orbiting planets, of which only two are habitable–Krovin and Merkonia.

KROVIN IS A PRIMARILY DESERT PLANET RICH IN NATURAL SUBTERRANEAN RESOURCES, originally occupied by primitive, pantheistic, tribe-based natives. Merkonia is lush and environmentally diverse, occupied by a highly sophisticated citizenry and ruled by a theocracy.