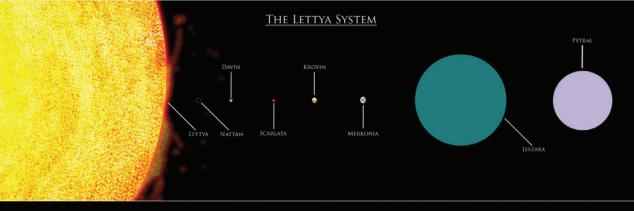

A SHORT HISTORY...

KROVIN

MERKONIA

The Lettya system is comprised of seven orbiting planets, of which only two are habitable–Krovin and Merkonia.

KROVIN IS A PRIMARILY DESERT PLANET RICH IN NATURAL SUBTERRANEAN RESOURCES, originally occupied by primitive, pantheistic, tribe-based natives. Merkonia is lush and environmentally diverse, occupied by a highly sophisticated citizenry and ruled by a theocracy.

LONG AGO, KROVIN WAS COLONIZED AND MINED BY MERKONIA FOR ITS ABUNDANT GEOLOGICAL RESOURCES, INCLUDING A POWERFUL NATURAL ENERGY SOURCE FOUND ONLY ON KROVIN. THE MERKONIANS UTILIZED THE PRIMITIVE INHABITANTS OF KROVIN-CALLED KROVINITES-AS SLAVE LABOR FOR THEIR MINING PURPOSES. IN TIME, THE MERKONIAN EXPLOITATION OF KROVIN CAME (SEEMINGLY) TO AN END, AND THE MERKONIANS ALL BUT ABANDONED THE DESERT PLANET, LEAVING BEHIND MUCH OF THEIR TECHNOLOGY, WHICH THE KROVINITES ULTIMATELY ADAPTED TO THEIR OWN EVOLVING SOCIAL AND POLITICAL NEEDS.

HOWEVER. WHEN MERKONIAN SCIENTISTS DISCOVERED THAT LETTYA WAS ENTERING ITS RED GIANT PHASE. THEY QUICKLY REALIZED TIME WAS RUNNING OUT FOR THEIR OWN PLANET AND THAT THEY WOULD NEED TO DEVELOP AN ESCAPE PLAN TO ENSURE THE CONTINUATION OF THEIR PEOPLE. ANY PLAN HINGED ON ONCE AGAIN MINING THE ABUNDANT FUEL SOURCE FOUND ON KROVIN. THUS PROMPTING THE MERKONIANS TO RETURN IN THE GUISE OF A RELIGIOUS WAR.

Now, However, The Krovinites-far more technologically advanced and militarily stronger- would not hand over their home world without a fight. After years of fierce and bloody warfare, and numerous failed peace talks, tens of thousands have died on both sides-and continue to do sowith only ultimate doom waiting for both planets as their shared sun burns hotter and hotter.